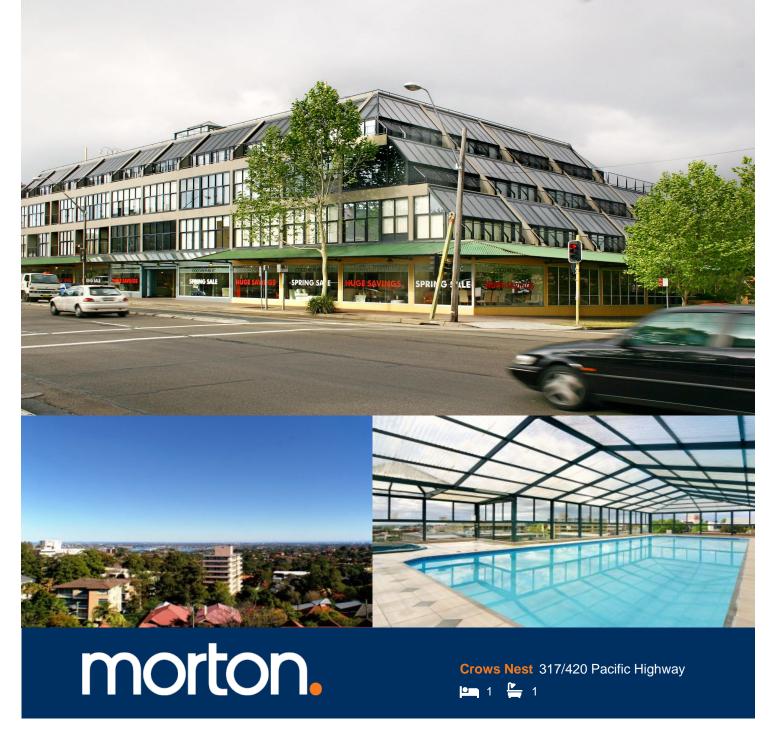

This one bedroom located in the sought after atrium building boasts a convenient location close to both St Leonards train station and Pacific Highway CBD buses. Floor to ceiling glass panels provide great natural light in this modern themed apartment.

- Open plan combined living and dining
- As new finishes throughout apartment
- Pool Gym and Spa available in complex
- Recently Updated Kitchen with Gas Cooking
- Dishwasher and great storage in kitchen
- Fantastic views from apartment.
- Internal Laundry with dryer included
- A short walk from restaurants.