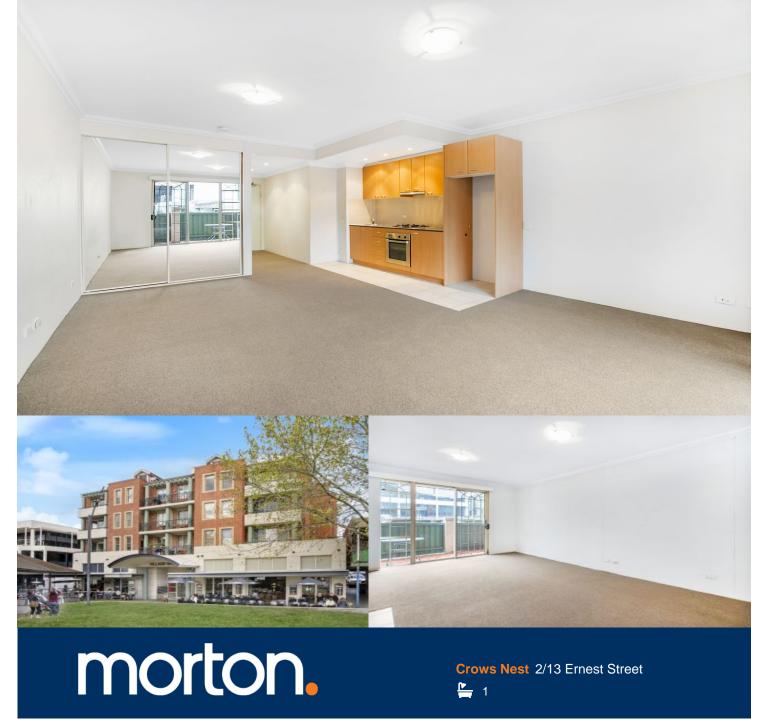

This spacious and elevated studio apartment is located right in the heart of vibrant Crows Nest in the Village Green complex. Being just a moments walk to restaurants, cafes and city transport, this generously proportioned and situated studio apartment is located on the ground floor of a small boutique block. It offers the benefits of a low maintenance lifestyle in a rarely surpassed convenient urban location.

- Carpet throughout
- Stylish granite gas kitchen
- Fully tiled modern bathroom
- Separate concealed laundry
- East facing balcony
- Secure building with intercom and lift access

As advertised or by appointment