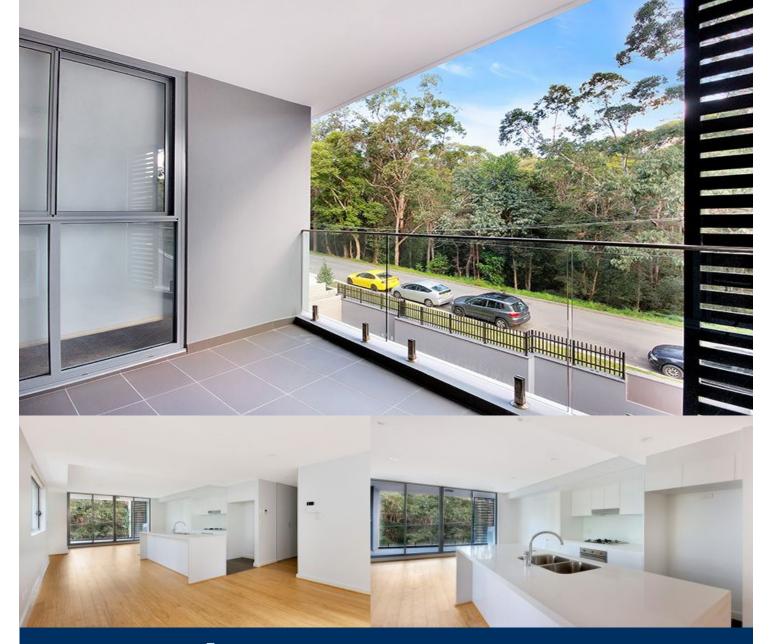

# morton.

Reside in the ideally located and much sort after Serene Apartments. This large two bedroom featuring high quality fixtures including Smeg gas kitchen appliances, Grohe tap ware, ducted zoned air conditioning and clever fluid layouts will be sure to suit professionals seeking a residence with unrivaled finishes in a convenient location.

- Large living/dining area with solid timber flooring
- Kitchen offers Smeg appliances, stone bench tops and glass splash back
- Ducted air conditioning, LED lighting throughout
- Two large bathrooms with Grohe fittings
- Security building with direct lift access to all apartments
- Secure car space and large private storage area included
- Unrivaled in location and position
- Two large bedrooms with built ins
- Master bedroom with ensuite