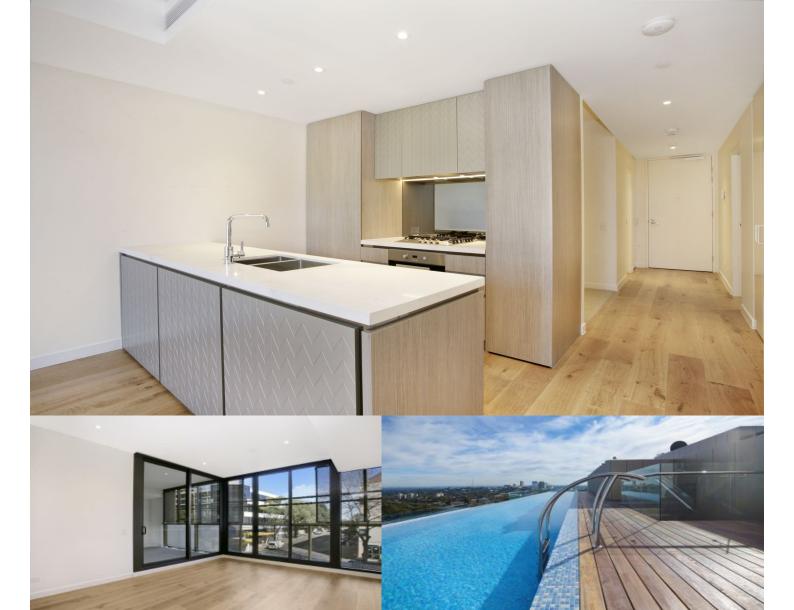

## **Patricia Carter**

0456 880 004

patricia.carter@morton.com.au

its ultra convenient location and opulent amenities, 'Lucent' offers a luxurious yet relaxed lifestyle opportunity.

From its sophisticated and light filled architectural design, to

- Two bedroom, main with en-suite
- One study room with storage
- Cleverly configured interiors maximise space
- Engineered timber floors, carpet in bedroom
- Full height floor to ceiling glass windows
- Reverse cycle ducted air conditioning
- Stone bench tops, polyurethane cabinetry
- Mirrored splashbacks, European appliances
- Internal laundry, storage cage and NBN wiring
- Rooftop gardens and infinity pool with panoramic harbour views
- Gym, BBQ area and multi-use room