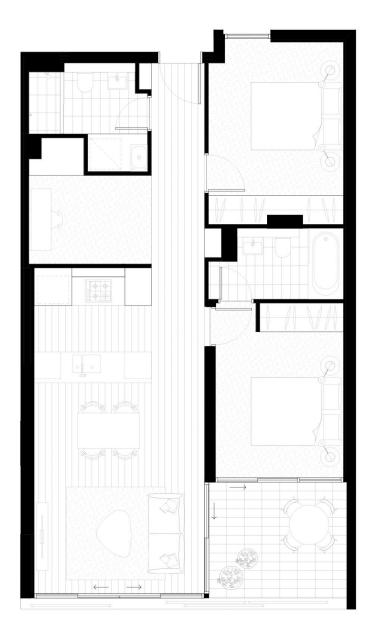

- Two bedroom, main with en-suite
- One study room with storage
- Cleverly configured interiors maximise space
- Engineered timber floors, carpet in bedroom
- Full height floor to ceiling glass windows
- Reverse cycle ducted air conditioning
- Stone bench tops, polyurethane cabinetry
- Mirrored splashbacks, European appliances
- Internal laundry, storage cage and NBN wiring
- Rooftop gardens and infinity pool with panoramic harbour views
- Gym, BBQ area and multi-use room

0m 1m 2m 5m