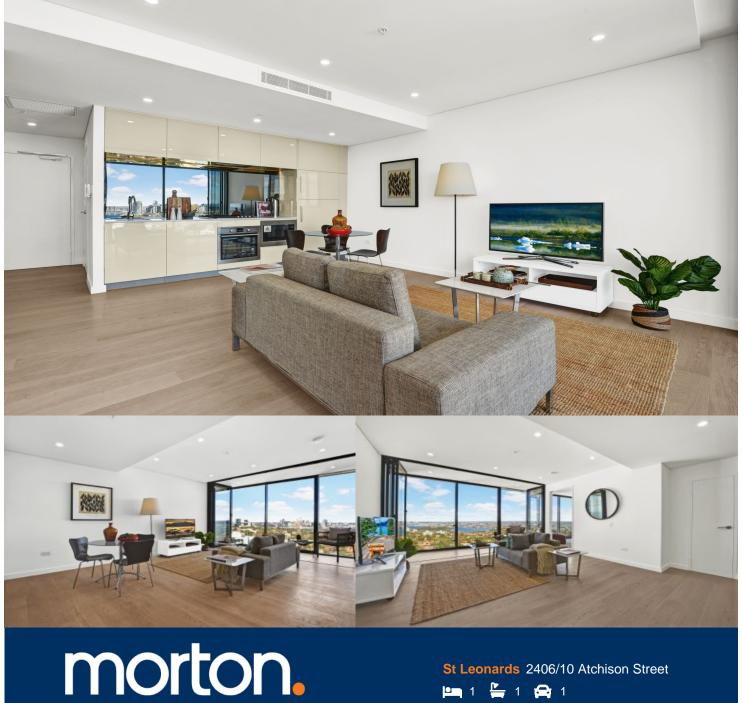

Space, style and quality finishes define this brand new apartment. Designed by Robertson and Marks, the Air development offers seamless light-filled indoor/outdoor living in a highly sought after vibrant location.

- Harbour Bridge and water views
- Secured car space with direct lift access
- Integrated seamless wintergarden
- Oak timber flooring and wool blend carpets
- Full height floor to ceiling glass windows
- Reverse cycle ducted air conditioning
- CaeserStone bench tops and polyurethane cabinetry
- LED lights, internal laundry, NBN and Foxtel wiring