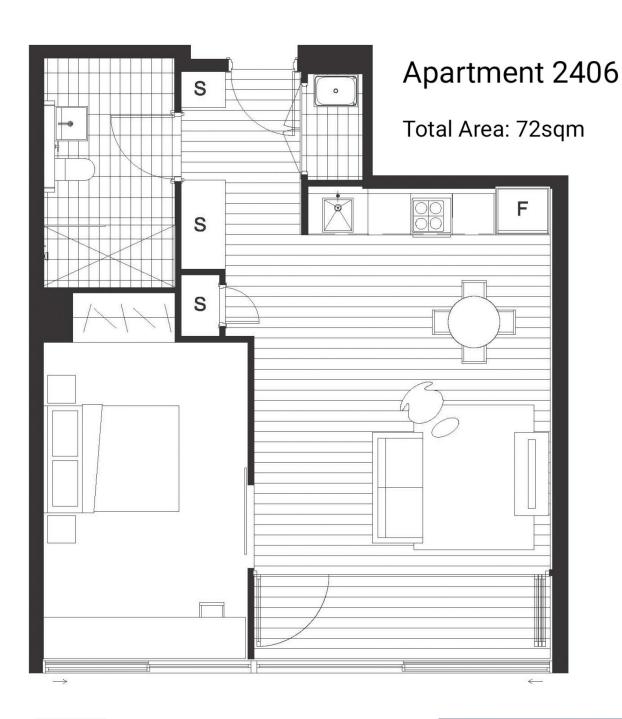

Space, style and quality finishes define this brand new apartment. Designed by Robertson and Marks, the Air development offers seamless light-filled indoor/outdoor living in a highly sought after vibrant location.

- Harbour Bridge and water views
- Secured car space with direct lift access
- Integrated seamless wintergarden
- Oak timber flooring and wool blend carpets
- Full height floor to ceiling glass windows
- Reverse cycle ducted air conditioning
- CaeserStone bench tops and polyurethane cabinetry
- LED lights, internal laundry, NBN and Foxtel wiring