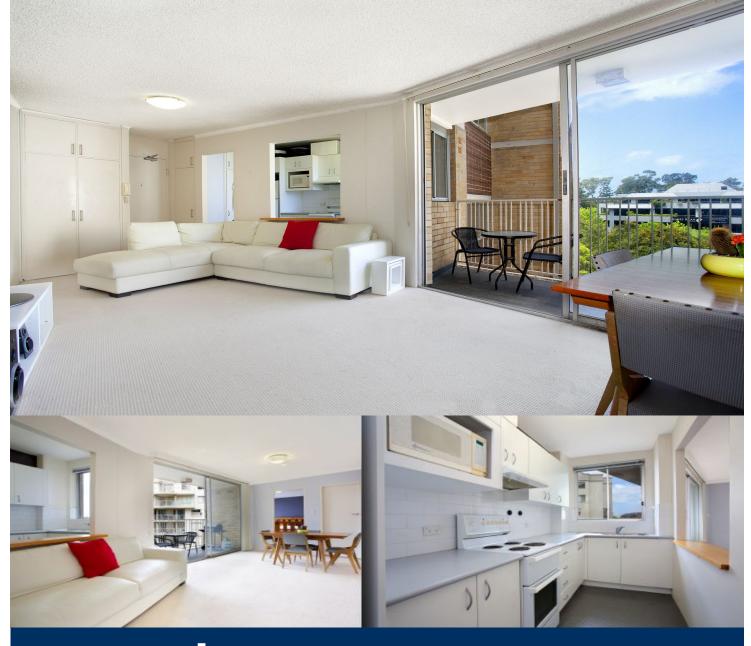

morton.

Mosman 4C/74 Prince Street

Drenched in a sun filled aspect and boasting an ideal location within the sought after Cambridge security building, is this generously proportioned 55sqm apartment. Enjoying spacious light-filled living throughout.

- Combined living/dining flowsinto sunny balcony
- Great balcony with district views
- Smart galley style kitchen with ample storage
- Double bedroom with floor to ceiling built-in wardrobe
- Dual access to bathroom via the living area or bedroom
- Separate internal laundry
- Plenty of storage throughout
- Undercover car space