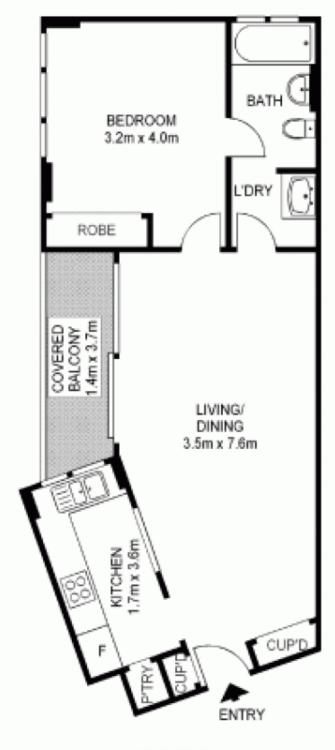

- Combined living/dining flowsinto sunny balcony
- Great balcony with district views
- Smart galley style kitchen with ample storage
- Double bedroom with floor to ceiling built-in wardrobe
- Dual access to bathroom via the living area or bedroom
- Separate internal laundry
- Plenty of storage throughout
- Undercover car space

## **Patricia Carter**

0456 880 004

patricia.carter@morton.com.au

Scale shown in metres. All dimensions herein are approximate and gathered from sources believed to be reliable. Whitst every effort is made for the accuracy of our floor plans, interested parties should rely on their own enquires. Floor Plans by Industrie Media, www.industriemedia.com.su