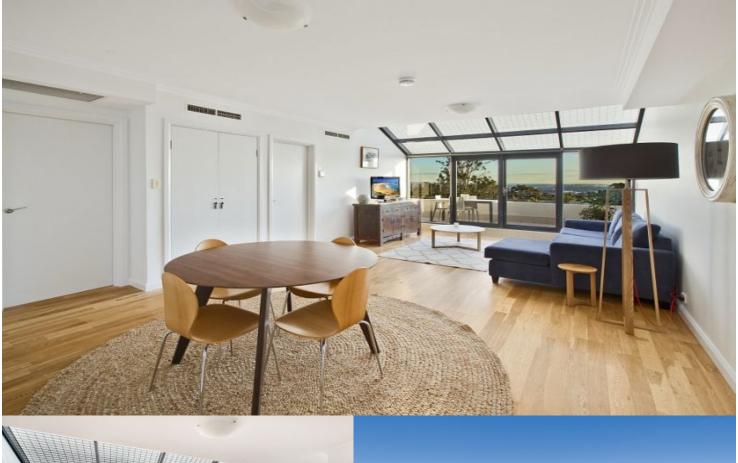

## **Patricia Carter**

0456 880 004

patricia.carter@morton.com.au

Ideally located at the rear of the complex this spacious, whisper quiet two bedroom apartment has a lot to offer. With a large combined living and dining area that leads to the balcony with generous views to Iron Cove, this executive style apartment will suit the professional single or couple.

- Light filled open plan living area opens to private balcony
- Gourmet gas kitchen with dishwasher
- Master bedroom with king bed and built-in storage
- Ensuite bathroom off the master bedroom
- Ducted air conditioning throughout
- Secure undercover car park
- Discrete yet spacious internal laundry
- Fully equipped stylish furniture and decor
- Secure building with lift access and intercom
- Building facilities include fully equipped gym and pool