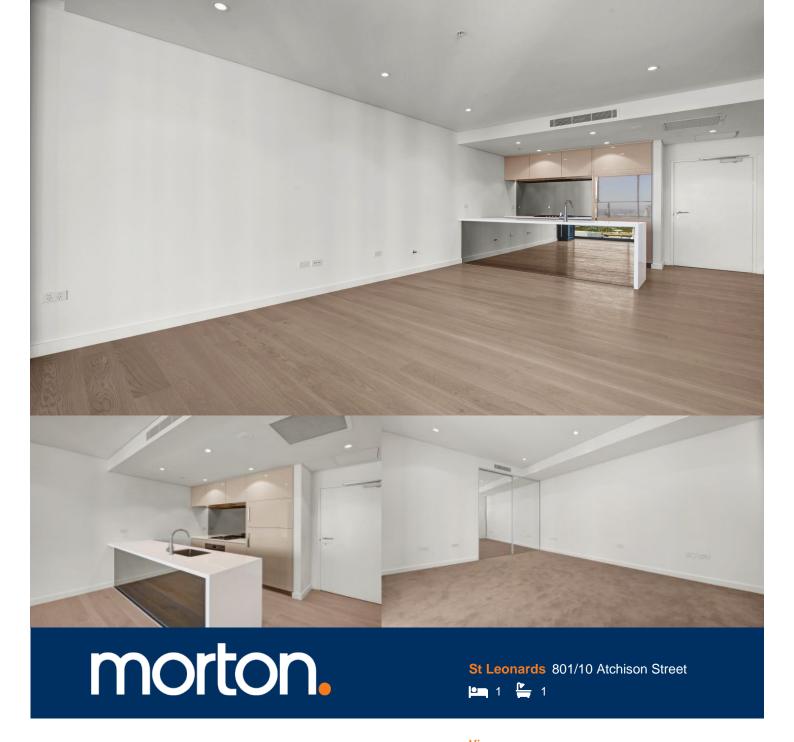

Space, style and quality finishes will define this brand new apartment nestled in a prime position of Air St Leonards. Designed by Robertson and Marks, the Air development offers seamless light-filled indoor/outdoor living in a highly sought after vibrant location.

- North facing, district views
- Clever configured interiors maximize the space
- Integrated seamless winter garden
- Oak timber flooring and wool blend carpets
- Full height floor to ceiling glass windows
- Reverse cycle ducted air conditioning
- Caeser stone bench tops and polyurethane cabinetry
- Mirrored splashbacks and European appliances
- LED lights, internal laundry, NBN and Foxtel wiring
- Open air swimming pool and comprehensive gym facilities
- Minutes away from St Leonards station