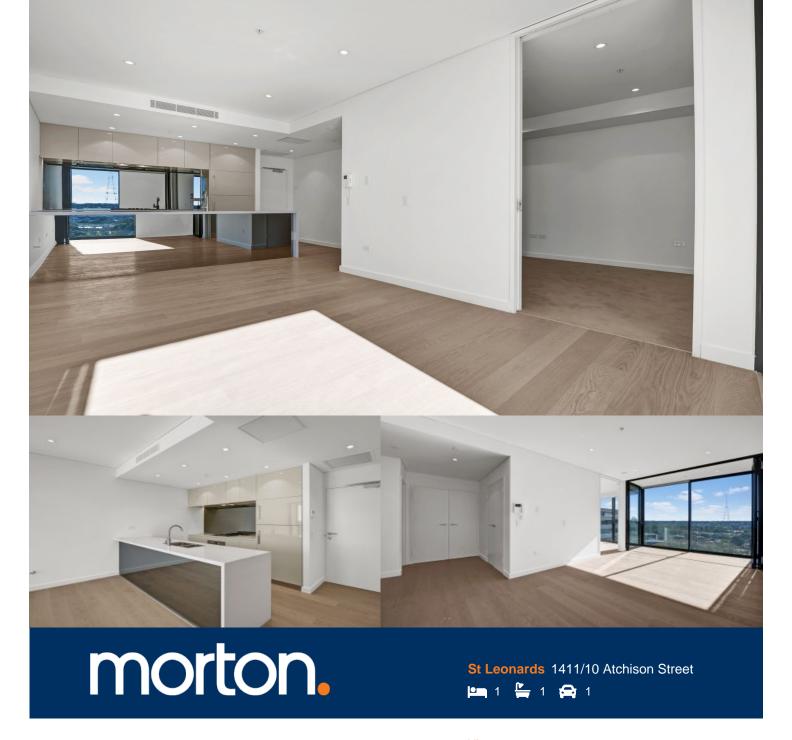

Space, style and quality finished will define this brand new apartment nestled in a prime position of Air St Leonards. Designed by Robertson and Marks, the Air development offers seamless light-filled indoor/outdoor living in a highly sought after vibrant location.

- -North facing, district views
- -Cleverly configured interior maximize the space
- -Integrated seamless wintergarden
- -Oak timber flooring and wool blend carpets
- -Full height floor to ceiling glass windows
- -Reverse cycle ducted air conditioning
- -Caeser Stone bench tops and polyurethane cabinetry
- -Mirrored splashbacks and European appliances
- -LED lights, internal laundry, NBN and Foxtel wiring
- -Open air swimming pool and comprehensive gym facilities
- -One secure car space and storage cage

Set to be one of St Leonards premier addresses, Air is only 5km from Sydney's CBD, a short walk to the St Leonards