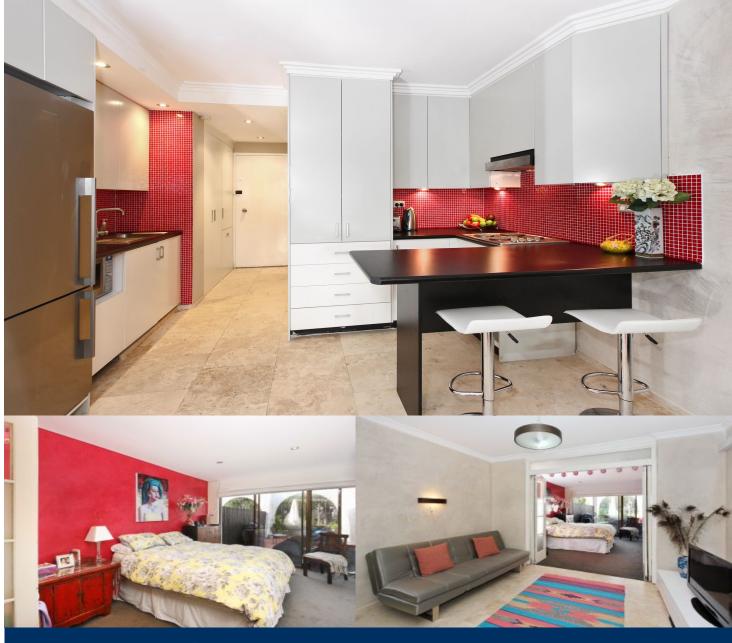

## morton.

Artarmon 101/450 Pacific Highway

This generously sized studio in the sought-after 'Shore Apartments' combines an ultra-convenient location with resort style leisure facilities.

- Floor plan offers an effortless indoor/outdoor lifestyle
- Well designed kitchen complete with breakfast bar
- Well proportioned interiors, renovated throughout
- Over-sized terrace, perfect for relaxed alfresco living
- Fully tiled bathroom with combined shower/tub
- Air-conditioning, separate internal laundry
- Heated swimming pool, gym (restrictions apply), sauna and spa in building