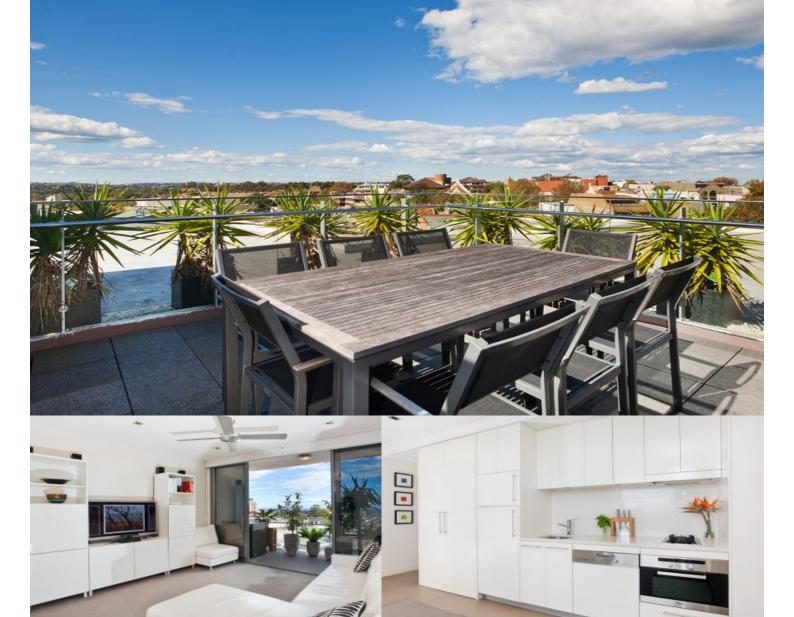

## morton.

Crows Nest 604/26 Clarke Street

'The Lyall' presents an exciting opportunity for anyone keen to secure a stylish and sophisticated apartment in this boutique building, in the sought after north-side suburb of Crows Nest.

- Large open plan living and dining area leading to balcony
- Modern gourmet kitchen and bathroom
- Miele appliances including integrated dishwasher
- Well designed integrated fridge
- Caesar Stone bench tops and splash backs
- Reverse cycle air-conditioning throughout
- Large communal rooftop terraces perfect for entertaining
- Internal laundry with dryer
- Fully equipped gym
- Oversized storage cage
- Video security intercom