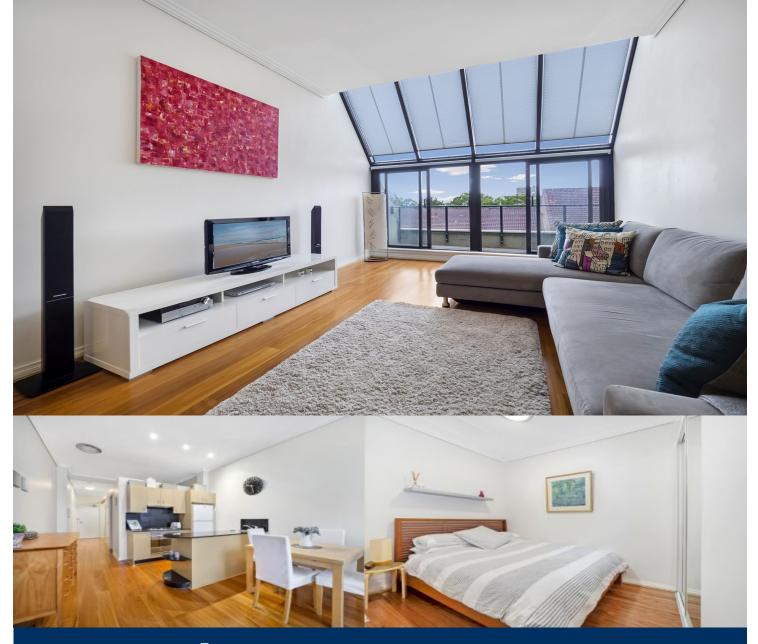

# morton.

Located in the sought after "Atrium" apartment building this one bedroom apartment is a short stroll to city transport & Willoughby Road's vibrant strip of cafés and restaurants.

- Renovated with immaculate interiors, floor boards and sunny balcony

- Granite / stainless steel kitchen with gas cooktop
- Split system reverse-cycle air conditioning
- European laundry, bedroom with built in robe and full bathroom
- Underground secure car space
- Rear of the building and very quiet
- Security building includes pool, gym, spa and sauna
- Roof top terrace with BBQ area
- Close to all transport, shops and cafés