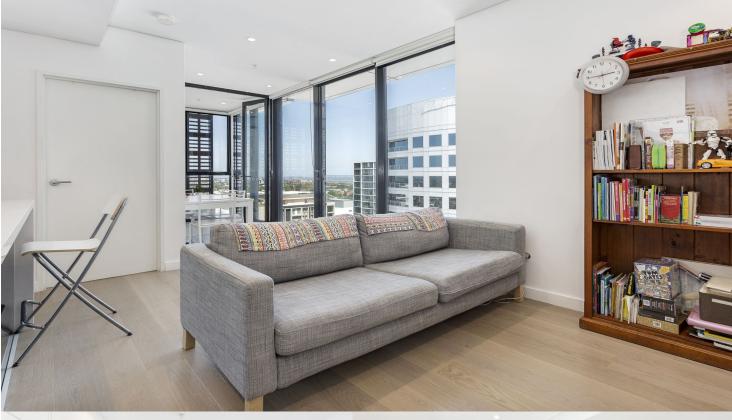

# morton.

Space, style and quality finishes define this new apartment. Designed by Robertson and Marks, the Air development offers seamless light-filled indoor/outdoor living in a highly sought after vibrant location.

- Property can be offered as furnished at no extra cost
- South/East position on 17th floor, lift access
- Can be offered with modern furniture
- Cleverly configured interiors maximise the space
- Integrated seamless wintergarden
- Oak timber flooring and wool blend carpets
- Full height floor to ceiling glass windows
- Reverse cycle ducted air conditioning
- CaeserStone bench tops and polyurethane cabinetry
- Mirrored splashbacks and European appliances
- LED lights, internal laundry, NBN and Foxtel wiring
- Open air pool, gym, spa and wellness centre in development