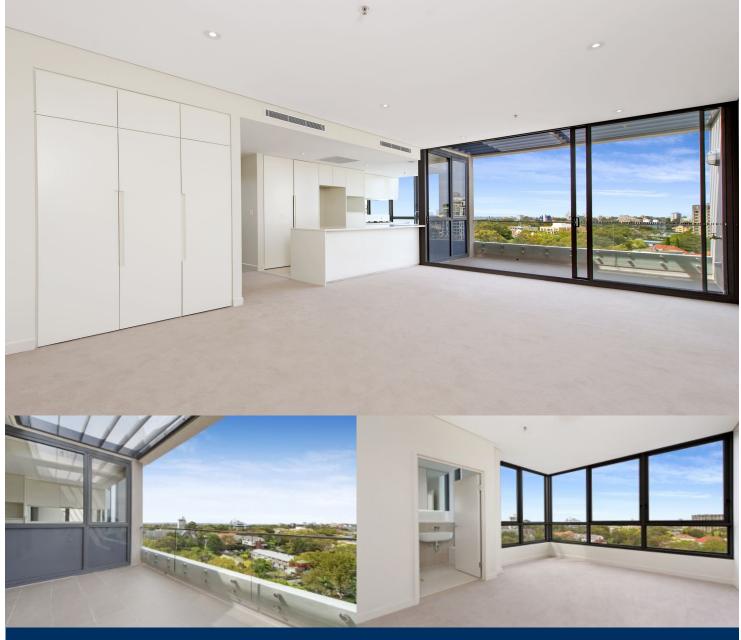

Set in a superb location convenient to both local/CBD

- Separate bedroom area, with floor to ceiling built-ins
- High quality fixtures and finishes
- Spacious open plan living and kitchen
- Sizeable enclosed balcony, with glass sliding doors
- Modern galley style kitchen, gas cooking and dishwasher
- Superb floor plan, with natural light throughout
- Stylish bathroom, with exceptional storage
- Located on the tenth floor, with northern aspect
- Internal laundry, with dryer
- Secure building, intercom and lift access
- Rooftop terrace, with cinema and harbour views