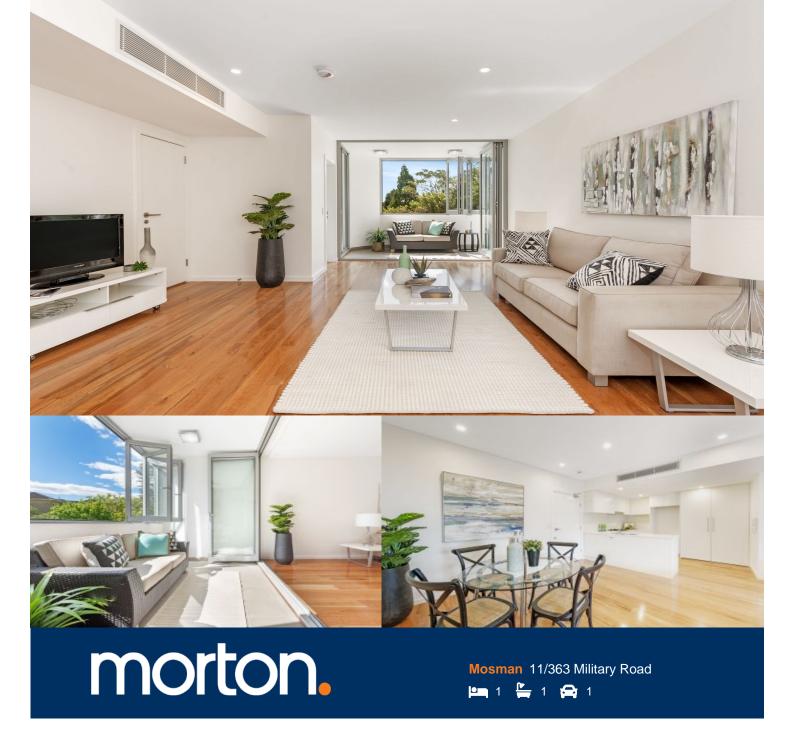

Set within a modern and sleek block, this inviting apartment is filled with abundant natural light. Inside you will find a well-proportioned floorplan featuring combined living/dining space, island kitchen with stainless steel gas appliances and a spacious contemporary bathroom. Its unbeatable lifestyle location is literally steps from an endless choice of the lower north shores finest cafes, restaurants and boutiques.

- Cleverly configured interiors to maximise the space
- Timber floors throughout entertaining areas
- Ducted air conditioning
- Built in robes
- LED lights and internal laundry
- Close to public transport
- One secure parking space and storage cage