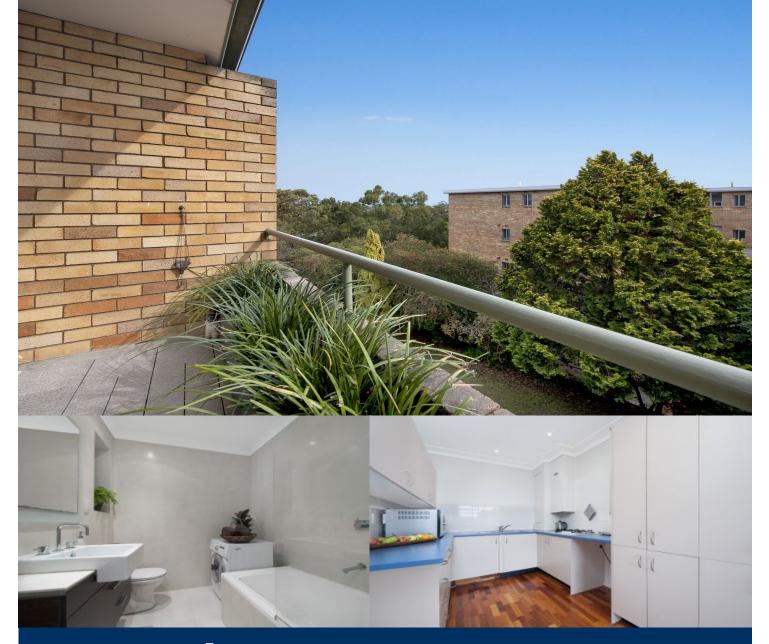

# morton.

This great 2 bedroom unit is located towards the rear of the block so no road noise and comes with a recently renovated bathroom. Gas cooking in the modern kitchen. Just a short walk to city bus stops and the shops and cafes of Lane Cove.

- Huge oversized main bedroom with mirrored built-in wardrobe.
- Large open plan lounge and dining area
- Eat in kitchen with gas cooking and flows onto balcony
- Polished floorboards with warm carpeted bedrooms
- Internal laundry facilities
- Lock up garage accessed from Mafeking Avenue