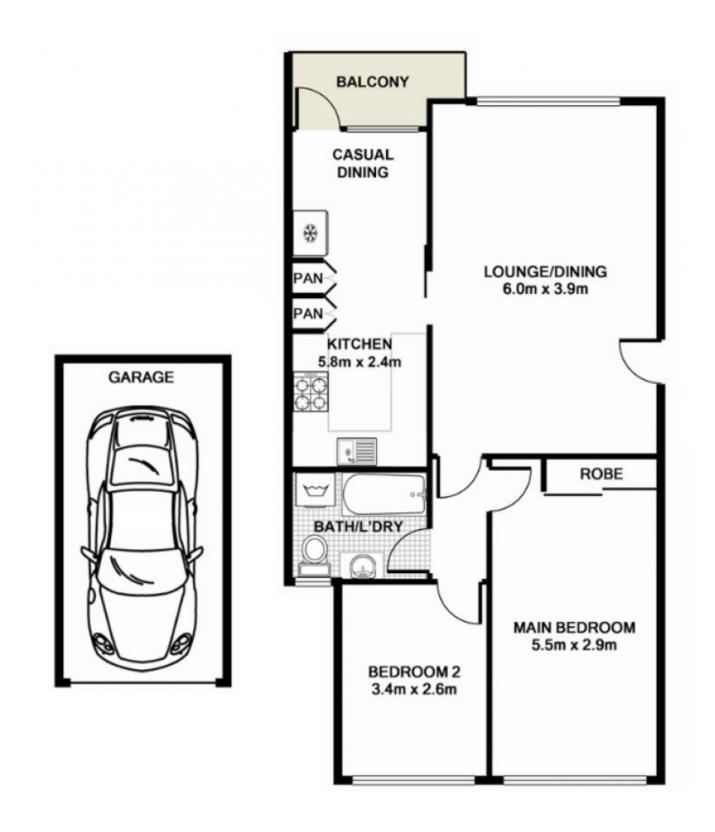

- Huge oversized main bedroom with mirrored built-in wardrobe.
- Large open plan lounge and dining area
- Eat in kitchen with gas cooking and flows onto balcony
- Polished floorboards with warm carpeted bedrooms
- Internal laundry facilities
- Lock up garage accessed from Mafeking Avenue

## 8/14-16 Longueville Road, Lane Cove Scale in metres.Indicative only.Dimensions are approximate. All information contained

here in is gathered from sources we believe to be reliable, however we cannot guarantee its accuracy and interested persons should rely on their own enquiries.