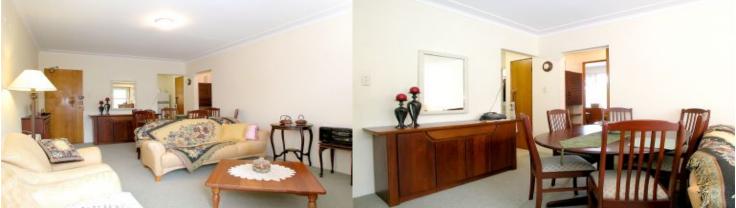

- Bright master bedroom with mirror faced built in robe
- Double bedrooms
- Large combined living and dining opening onto balcony
- Venetian timber blinds throughout
- Carpeted flooring
- Bright spacious kitchen with ample storage
- Bathroom with combined bath tub and shower
- Spacious internal laundry
- Lock up garage
- Walking distance to train station, local shops