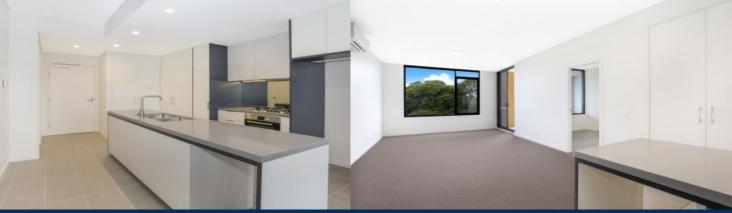

- Open plan living with 2.7m high ceilings and 9sqm entertainers balcony. Large windows bring the open views deep into the living area, filled with natural light and air flow. Block out roller blinds are installed in the living area
- Basement secure car space with storage cage
- The apartment is carpeted with a wool blend and tiled in the bathroom, kitchen, laundry and balcony
- Internal laundry with Fisher & Paykel 5kg dryer
- Security building with sleek video intercom and Mitsubishi Electric split system air conditioning with day/night functionality
- Ensuite and Guest Bathrooms with shower head rose
- Eat-in Kitchen with island stone benchtop, soft closing doors