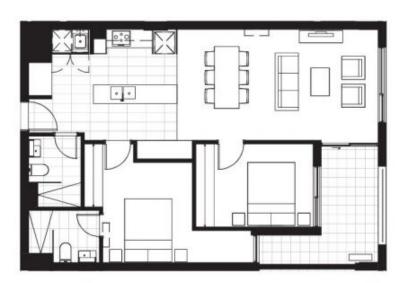

## morton.

Waitara A310/21-37 Waitara Avenue

Park Rise is a contemporary brand new development located on Waitara Ave with a leafy outlook facing Mark Taylor Oval, with parks, shops and schools at your door. This 83sqm unfurnished two bedroom apartment with storage cage is suitable for the professional or family that expects quality, space and style.

- Open plan living with 2.7m high ceilings and 9sqm entertainers balcony. Large windows bring the open views deep into the living area, filled with natural light and air flow. Block out roller blinds are installed in the living area
- Basement secure car space with storage cage
- The apartment is carpeted with a wool blend and tiled in the bathroom, kitchen, laundry and balcony
- Internal laundry with Fisher & Paykel 5kg dryer
- Security building with sleek video intercom and Mitsubishi Electric split system air conditioning with day/night functionality
- Ensuite and Guest Bathrooms with shower head rose
- Eat-in Kitchen with island stone benchtop, soft closing doors