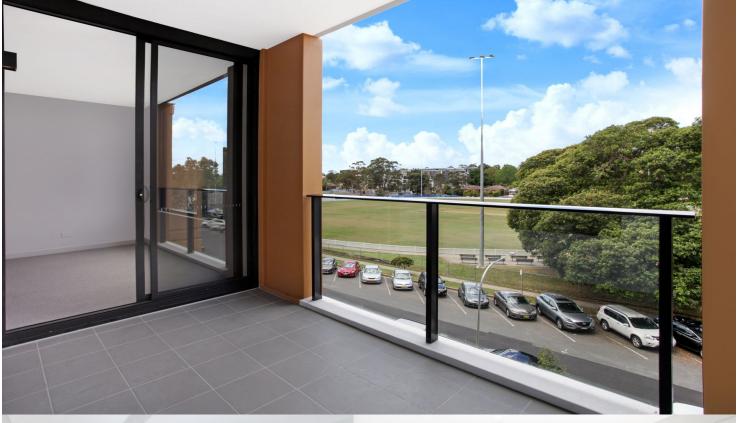

- Open plan living with 2.7m high ceilings and 9sqm entertainers balcony. Large windows bring the open views deep into the living area, filled with natural light and air flow. Block out roller blinds are installed in the living area
- Basement secure car space with storage cage
- The apartment is carpeted with a wool blend and tiled in the bathroom, kitchen, laundry and balcony
- Internal laundry with Fisher & Paykel 5kg dryer
- Security building with sleek video intercom and Mitsubishi Electric split system air conditioning with day/night functionality
- Ensuite and Guest Bathrooms with shower head rose
- Eat-in Kitchen with island stone benchtop, soft closing doors