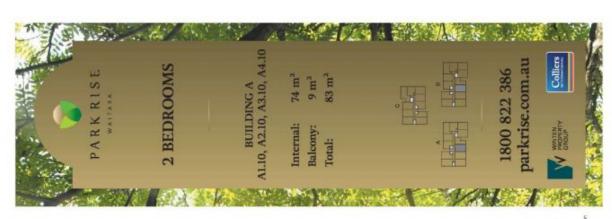

## morton.

Waitara A310/21-37 Waitara Avenue

Park Rise is a contemporary brand new development located on Waitara Ave with a leafy outlook facing Mark Taylor Oval, with parks, shops and schools at your door. This 83sqm unfurnished two bedroom apartment with storage cage is suitable for the professional or family that expects quality, space and style.