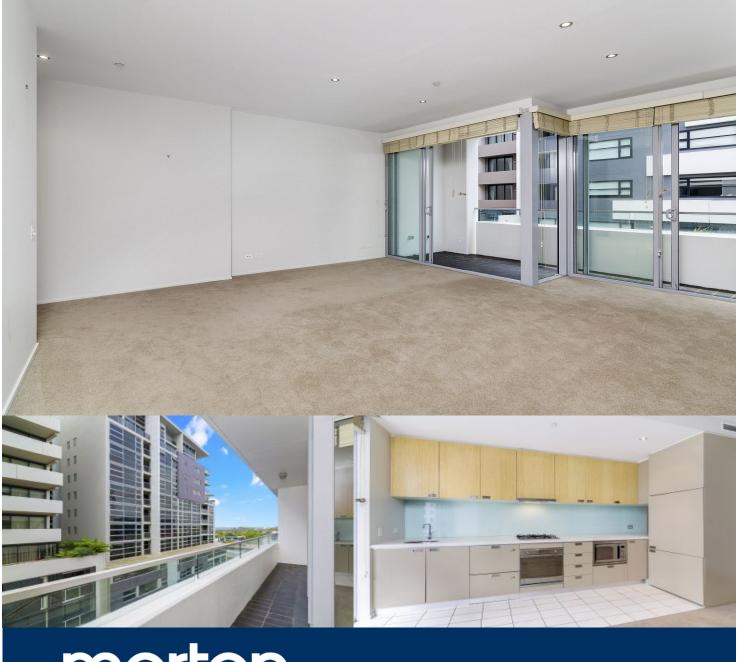

morton.

Crows Nest E503/599 Pacific Highway

Located in the prestigious Abode Apartments, this chic boutique address incorporates leading edge design, superb inclusions and an ambience of space & luxury. Ideally suited to those seeking exceptional living standards.

## Features consist of:

- New carpets & freshly painted throughout
- Sunlit open plan living area opens to private North facing balcony
- Deluxe galley style kitchen with gas stainless steel appliances
- Integrated fridge / freezer and dishwasher
- Spacious internal laundry with washing machine & dryer provided
- Ducted air conditioning throughout
- Secure under cover car space
- Secure building with lift access and 24hr concierge
- On site gymnasium, pool, spa and steam room