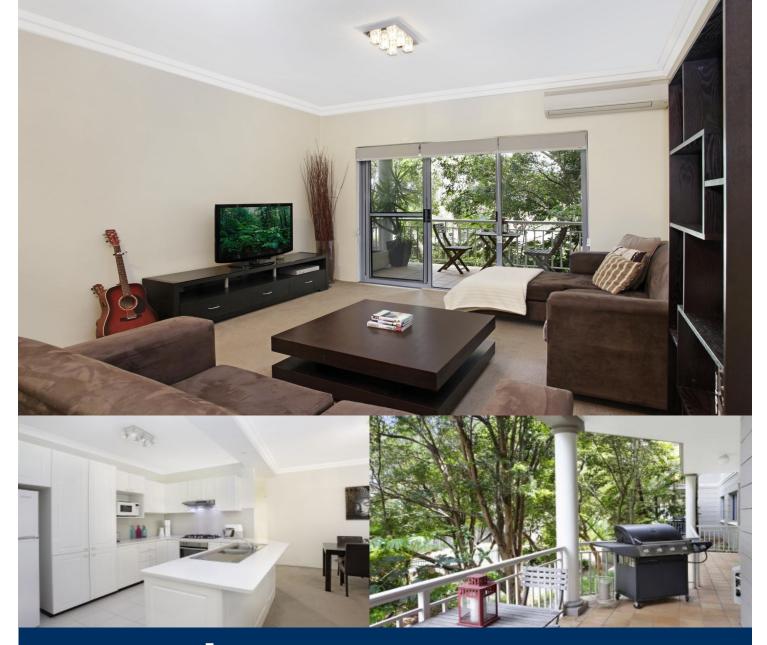

morton.

Lane Cove 2/316 Pacific Highway

2

Beautifully presented with modern finishes, leafy outlook. Central location with easy access to transport and amenities.

- -Modern gas kitchen with large stone bench tops
- -Master and second bedrooms with mirror-faced built in robes
- Contemporary bathroom with separate bath and shower
- Large balcony with leafy outlook
- Split system air-conditioning in living room and main bedroom
- -Spacious internal laundry with dryer
- -2 car spaces with security access
- -Complex includes tennis court and pool
- -Intercom entry and Security access building