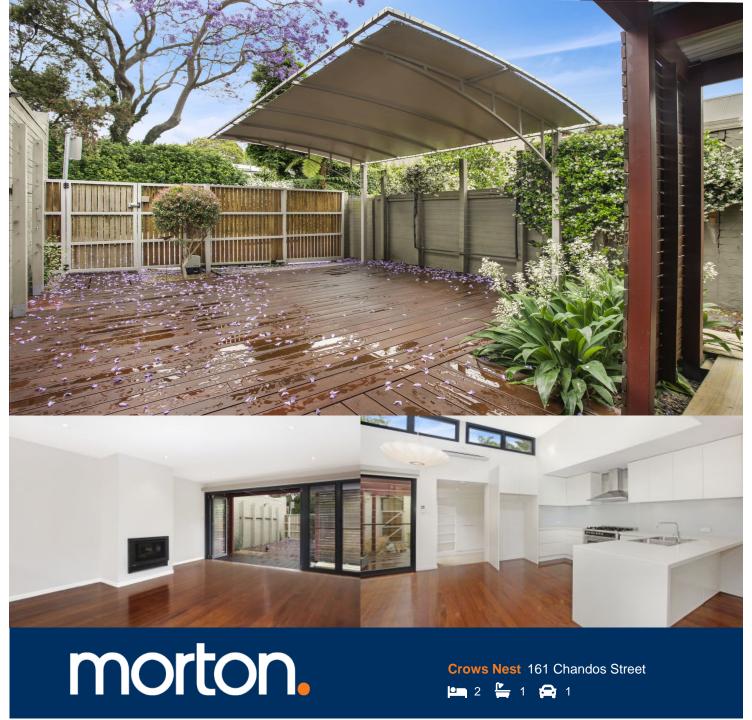

This architecturally transformed residence has been cleverly extended to accommodate versatile living. It offers a spacious and ideal floor plan for entertaining with a stunning open plan living area and a gourmet kitchen with stone bench tops.

- Two double bedrooms with built in wardrobes
- Double glazed windows at front of building
- Reverse cycle air-conditioning
- Alfresco entertaining and parking area
- Sleek and modern bathroom
- Powder room for guests
- Study
- European laundry
- Interiors bathed in natural light throughout
- Electric block-out blinds in living area
- Bi-fold doors create a seamless flow to the outside
- Motorised gates from rear lane access