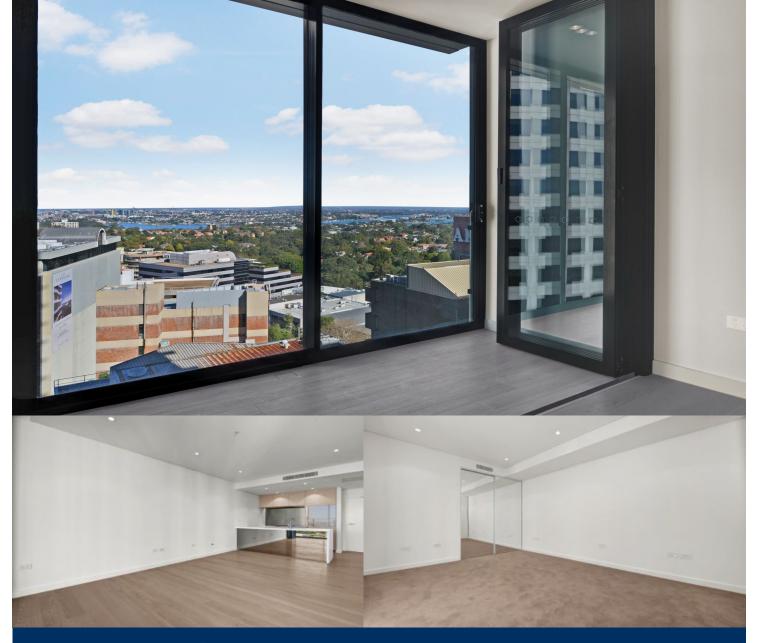

# morton.

Space, style and quality finishes will define this brand new apartment nestled in a prime position of Air St Leonards. Designed by Robertson and Marks, the Air development offers seamless light-filled indoor/outdoor living in a highly sought after vibrant location.

- South facing, Anzac Bridge views
- Cleverly configured interiors maximise the space
- Integrated seamless wintergarden
- Oak timber flooring and wool blend carpets
- Full height floor to ceiling glass windows
- Reverse cycle ducted air conditioning
- Caeser Stone bench tops and polyurethane cabinetry
- Mirrored splashbacks and European appliances
- LED lights, internal laundry, NBN and Foxtel wiring
- Open air swimming pool and comprehensive gym facilities
- Minutes away from St Leonards station
- One secured car space