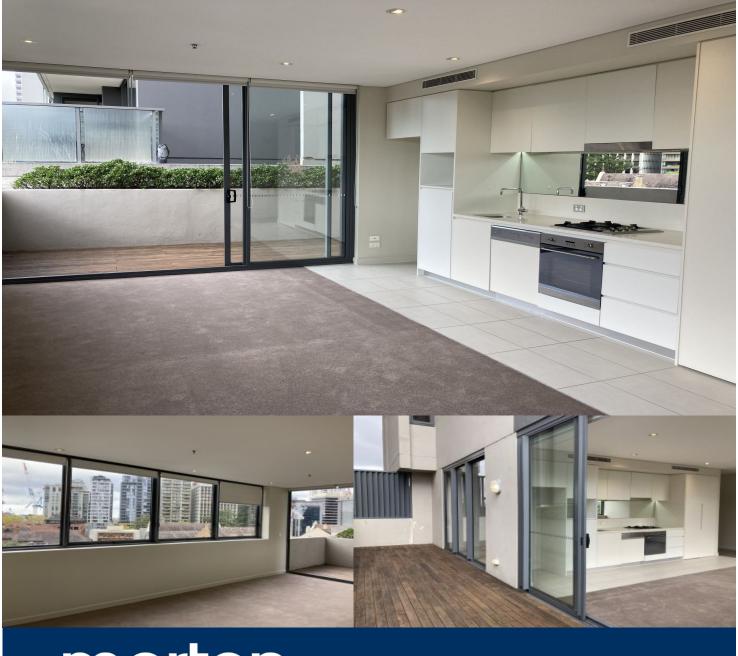

morton.

North Sydney 509/245 Pacific Highway

Set in a superb location convenient to both local/CBD transport and a cosmopolitan lifestyle where you are moments walk away from cafes, restaurants and minutes drive to the CBD is one of the newest additions to the North Sydney property market - Montrose North Sydney.

- Separate bedroom area, with floor to ceiling built-ins
- As new quality fixtures and finishes
- Spacious open plan living and kitchen
- Sizeable enclosed balcony, with glass louvres
- Modern galley style kitchen, gas cooking and dishwasher
- Superb floor plan, with natural light throughout
- Stylish bathroom, with exceptional storage
- Located on the fifth floor, with Eastern aspect
- Internal laundry, with dryer
- Secure building, intercom and lift access
- Rooftop terrace, with cinema and harbor view