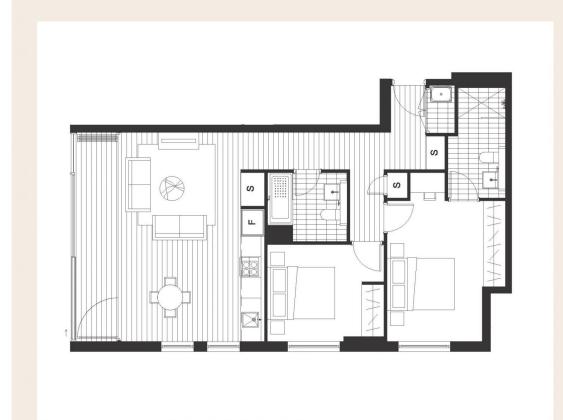

## Two bed + Media Apartment

610, 710, 810, 910, 1010, 1110, 1210, 1310, 1510, 1610, 1710, 1810, 1910, 2010, 2110, 2210, 2310, 2510, 2610

Internal Area:

 $83 m^2$ 