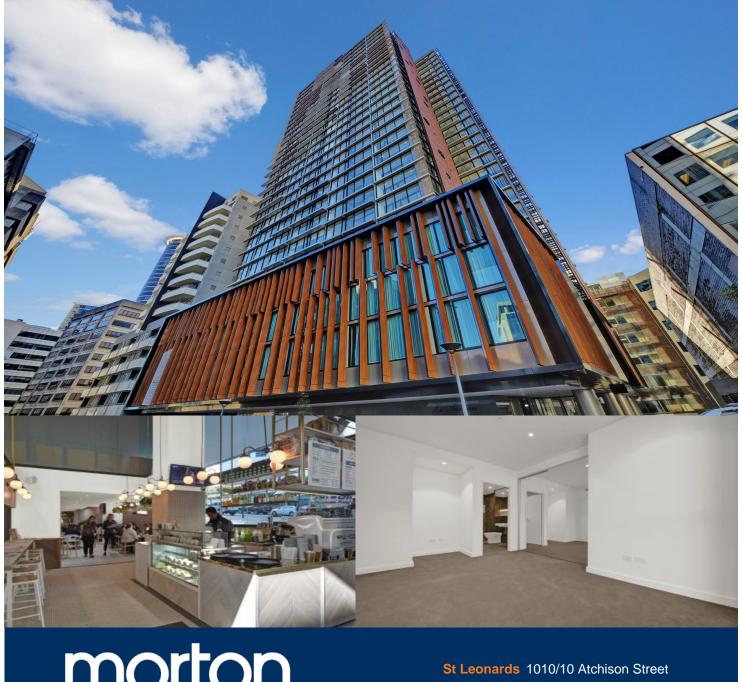

## Sarah Fowell

0437 492 129

sarah@morton.com.au

Space, style and quality finishes will define this brand new apartment nestled in a prime position of Air St Leonards. Designed by Robertson and Marks, the Air development offers seamless light-filled indoor/outdoor living in a highly sought after vibrant location.

- North Facing, sunny and bright
- Cleverly configured interiors maximise the space
- Integrated seamless wintergarden
- Oak timber flooring and wool blend carpets
- Full height floor to ceiling glass windows
- Reverse cycle ducted air conditioning
- CaeserStone bench tops and polyurethane cabinetry
- Mirrored splashbacks and European appliances
- LED lights, internal laundry, NBN and Foxtel wiring
- Open air pool, gym, spa and wellness centre in development
- Minutes away from St Leonards station
- One secured car space and storage cage