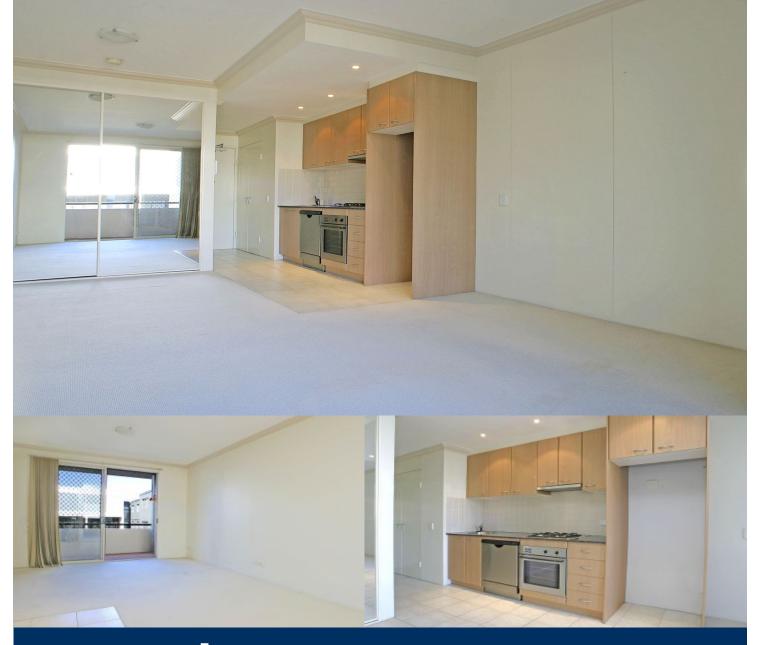

## morton.

The 'Village Green' complex is perfectly positioned in the heart of Crows Nest with surrounding parks, cafes, restaurants, shops and public transport all at your doorstep. This complete 33sqm studio is light filled and perfectly designed to maximise space and flexible living.

- Kitchen with stainless steel gas cook top
- Fridge space, dishwasher and ample storage.
- Modern bathroom with internal laundry
- Built-in wardrobe
- intercom entry and lift
- Footsteps to nearby transportation