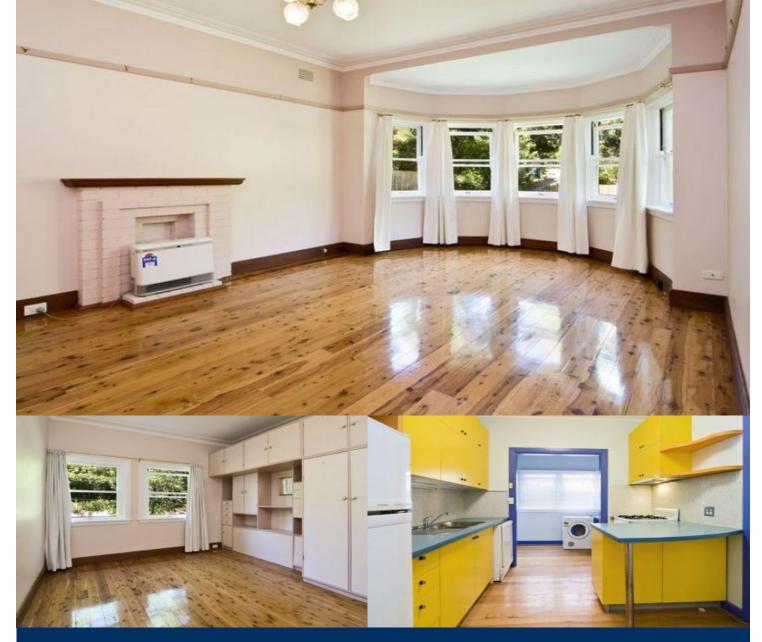

## morton.

Don't miss your chance to secure this Art Deco apartment in a peaceful location with a beautiful green outlook.

Timber flooring throughout Plenty of natural light Large gas cooking kitchen with dishwasher and fridge Updated bathroom with shower over bath Built in wardrobes to both bedrooms Laundry comes with washing machine and dryer Pets are on application