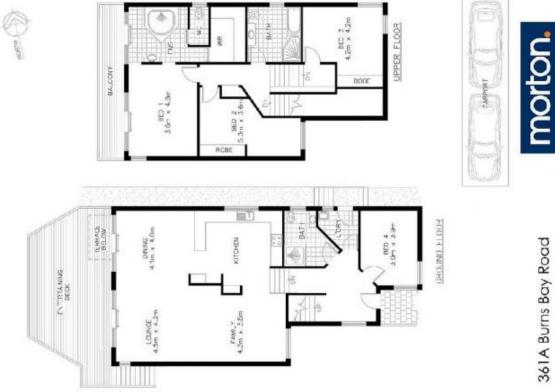

- Set back from burns bay road providing versatile entertaining space.

- Split system Air conditioning in living areas and bedrooms

- Expansive river views from all entertaining areas and the master

- Four bedrooms, master bedroom with walk in wardrobe and ensuite

- Massive open plan lounge and dining with stunning water views

- Balcony off master bedroom and bathroom with uninterrupted views

- Direct waterfront access to rivers edge, Storage shed under house

- Covered parking for 2 cars, 100m approximately to city Bus.

Lane Cove 361a Burns Bay Road