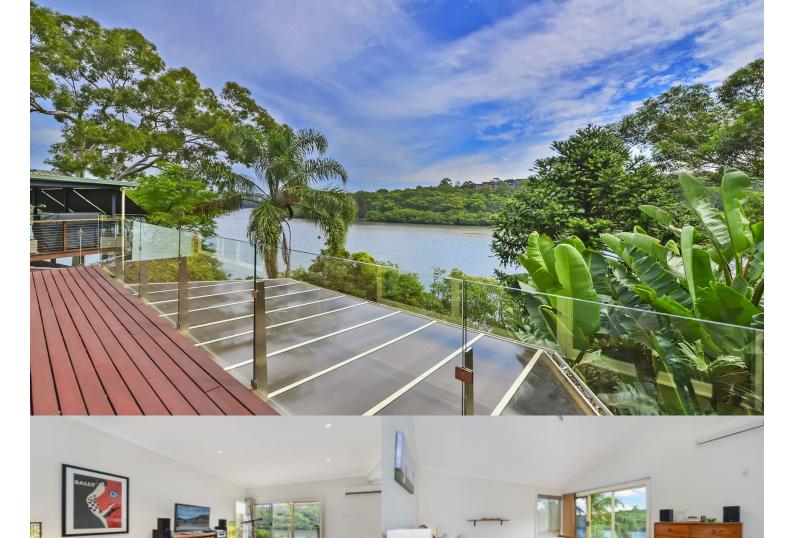

This large entertainers home connects on to a peaceful Waterfront with stunning views of bush land and Sydney Harbour's Lane Cove river situated in close vicinity to some of Sydney's best schools this property will suit those seeking a waterfront oasis with an abundance of living space.

- Set back from burns bay road providing versatile entertaining space.

- Split system Air conditioning in living areas and bedrooms

- Expansive river views from all entertaining areas and the master

- Four bedrooms, master bedroom with walk in wardrobe and ensuite

- Massive open plan lounge and dining with stunning water views

- Balcony off master bedroom and bathroom with uninterrupted views

- Direct waterfront access to rivers edge, Storage shed under house

- Covered parking for 2 cars, 100m approximately to city Bus.