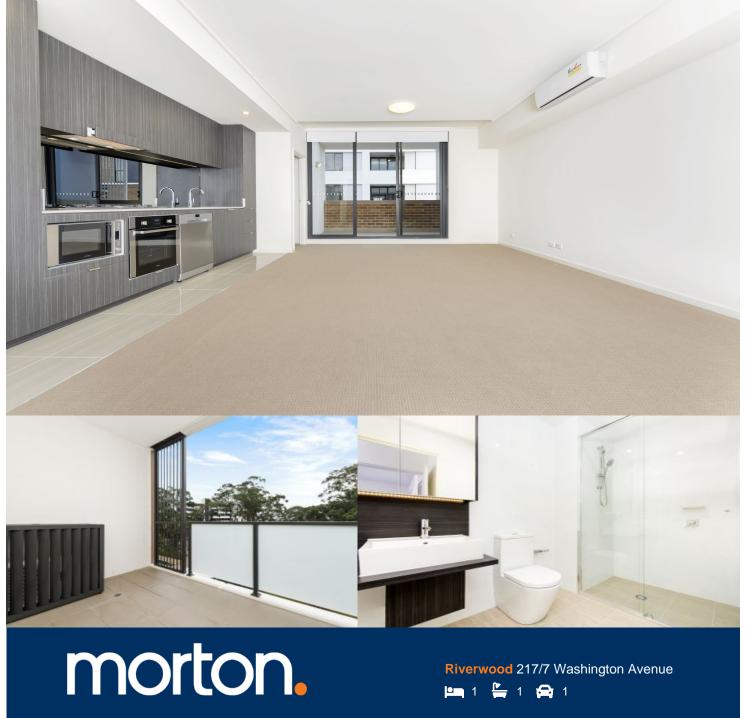

## APARTMENT FEATURES

- Reverse cycle air conditioning
- Stainless steel kitchen appliances
- Stone bench tops, mirror splash backs
- LED under cupboard lighting
- Wool carpets, efficient LED down lights
- Data/TV points in living and main bedroom
- Recessed mirrored cabinets in bathroom
- Security building, video intercom