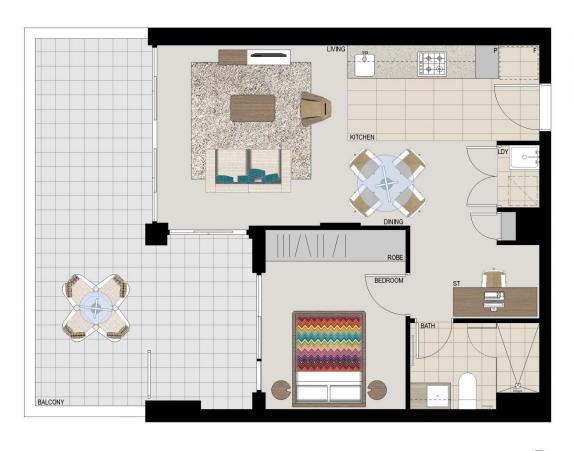

Located in the new urban hub of Washington Park, Como offers lifestyle apartment living within the masterplanned community. With easy access to the M5 and only 20kms to the CBD.

## APARTMENT FEATURES

- Reverse cycle air conditioning
- Stainless steel kitchen appliances
- Stone bench tops, mirror splash backs
- LED under cupboard lighting
- Wool carpets, efficient LED down lights
- Data/TV points in living and main bedroom
- Recessed mirrored cabinets in bathroom
- Security building, video intercom

As advertised or by appointment

#### **Agent**

## Sarah Fowell

0437 492 129





# APARTMENT 210 LOT 42 1BED

 Internal
 51sqm

 External
 26sqm

 Total
 77sqm

# COMO







Disdainer: This floor plan has been prepared for marketing purposes only. All descriptions, dimensions, depictions and other debts is in his floor plan may not be to scale and may vary from the property as built. Your attention is drawn to the special conditions of the contract for sale of land. No third party has any authority to make or give any representations or warranty in relation to the property unless the representation or warranty is confirmed by Payce Communities. No. 1 Ry Limited and included in the contract for sale of land.

[Rev A 13.05.13]