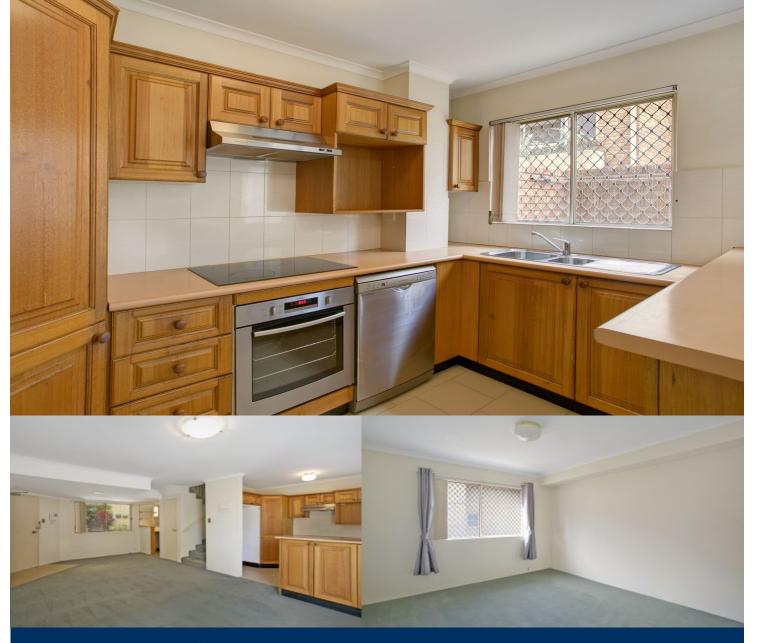

- Open plan living area with adjacent wet bar
- Spacious kitchen with stainless steel appliances
- Huge pantry and dishwasher in kitchen
- Paved courtyard area, perfect for entertaining
- Both double bedrooms with built in wardrobes
- Main bathroom complete with bath
- Internal laundry with dryer
- One secure off street car space
- Spa area in complex