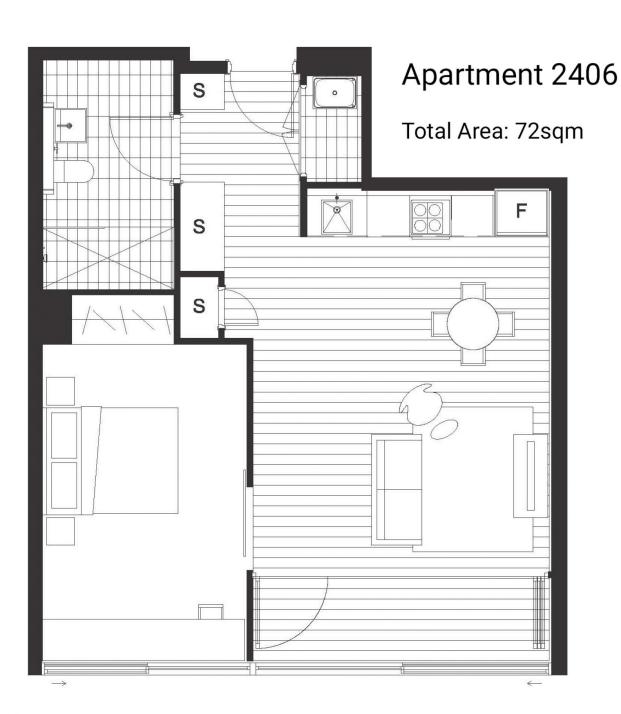

morton.

St Leonards 2406/10 Atchison Street

Space, style and quality finishes define this brand new apartment. Designed by Robertson and Marks, the Air development offers seamless light-filled indoor/outdoor living in a highly sought after vibrant location.

- Harbour Bridge and water views
- Secured car space with direct lift access
- Integrated seamless wintergarden
- Oak timber flooring and wool blend carpets
- Full height floor to ceiling glass windows
- Reverse cycle ducted air conditioning
- CaeserStone bench tops and polyurethane cabinetry
- LED lights, internal laundry, NBN and Foxtel wiring