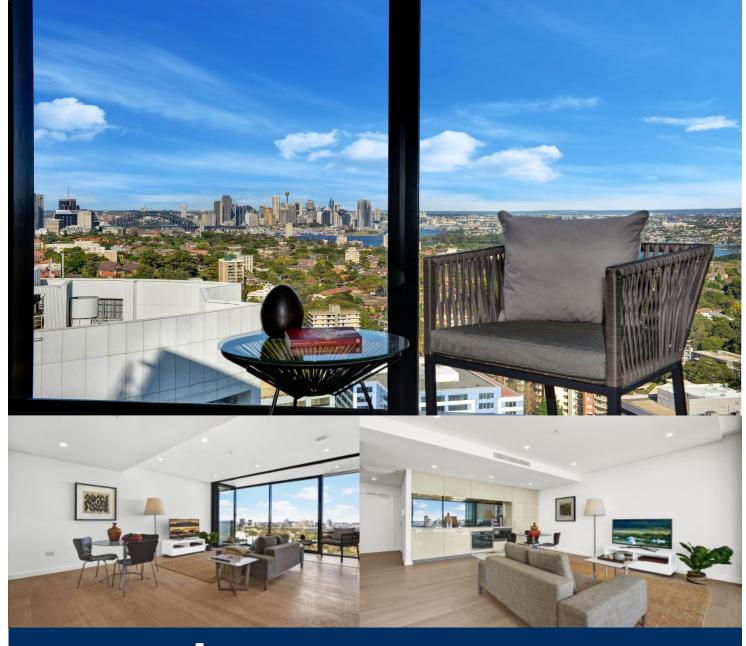

morton.

St Leonards 2406/10 Atchison Street

Space, style and quality finishes define this brand new apartment. Designed by Robertson and Marks, the Air development offers seamless light-filled indoor/outdoor living in a highly sought after vibrant location.

- Harbour Bridge and water views
- Secured car space with direct lift access
- Integrated seamless wintergarden
- Oak timber flooring and wool blend carpets
- Full height floor to ceiling glass windows
- Reverse cycle ducted air conditioning
- CaeserStone bench tops and polyurethane cabinetry
- LED lights, internal laundry, NBN and Foxtel wiring