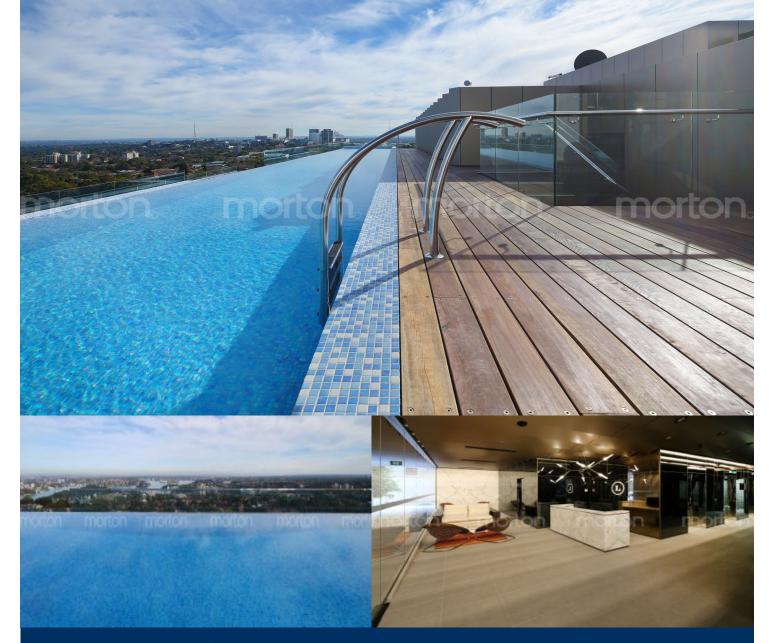

# morton.

To register your interest and be kept up to date with inspections times, please click "Email Agent" or book an inspection directly at http://morton.com.au/renting/rental-listings.php

From its sophisticated and light filled architectural design, to its ultra convenient location and opulent amenities, 'Lucent' offers a luxurious yet relaxed lifestyle opportunity.

- Two bedroom, main with en-suite
- One Study room with storage
- Cleverly configured interiors maximise space
- Engineered timber floors, carpet in bedroom
- Full height floor to ceiling glass windows
- Reverse cycle ducted air conditioning
- Stone bench tops, polyurethane cabinetry
- Mirrored splashbacks, European appliances
- Internal laundry, storage cage and NBN wiring
- Rooftop gardens and infinity pool with panoramic harbour views