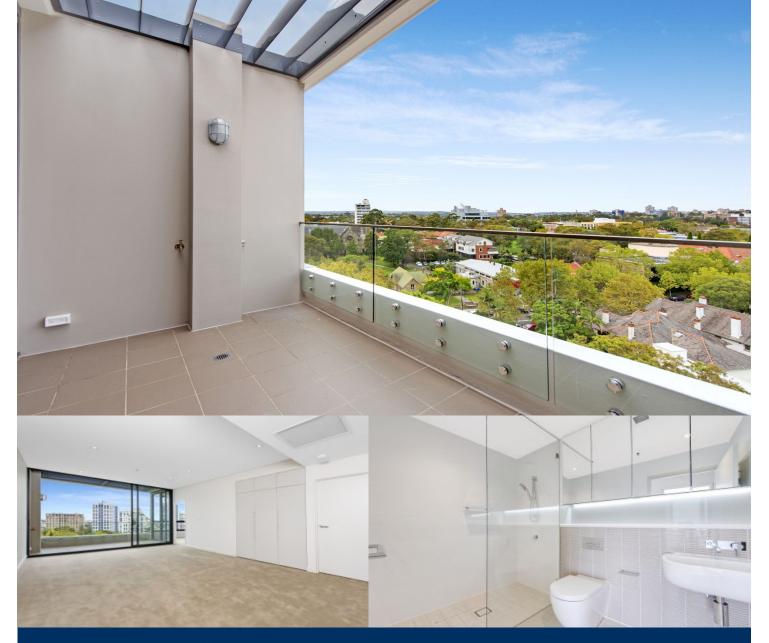

- As new quality fixtures and finishes
- Spacious open plan living and kitchen
- Sizeable balcony, with glass louvres and district views
- Modern galley style kitchen, gas cooking and dishwasher
- Superb floor plan with natural light throughout
- Stylish bathroom with exceptional storage
- Located on the top floor, with Northern aspect
- Internal laundry with dryer
- Under cover parking and storage cage
- Secure building, intercom and lift access
- Storage cage
- Rooftop terrace, with cinema and harbour views