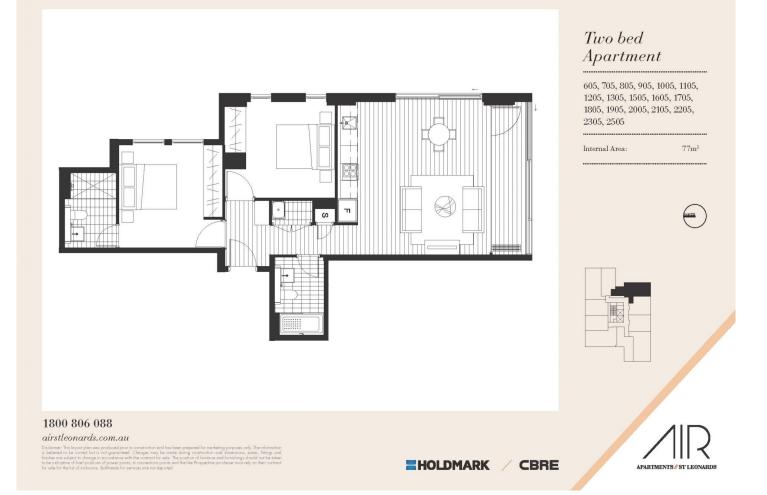

## morton.

To register your interest and be kept up to date with inspections times, please click "Email Agent" or book an inspection directly at http://morton.com.au/renting/rental-listings.php

Space, style and quality finishes will define this brand new apartment nestled in a prime position of Air St Leonards. Designed by Robertson and Marks, the Air development offers seamless light-filled indoor/outdoor living in a highly sought after vibrant location.

- South-East Facing
- Oak timber flooring and wool blend carpets
- Full height floor to ceiling glass windows
- Reverse cycle ducted air conditioning
- CaeserStone bench tops and polyurethane cabinetry
- LED lights, internal laundry, NBN and Foxtel wiring
- Open air pool, gym, spa and wellness centre
- Minutes away from St Leonards station
- One secured car space plus one storage cage