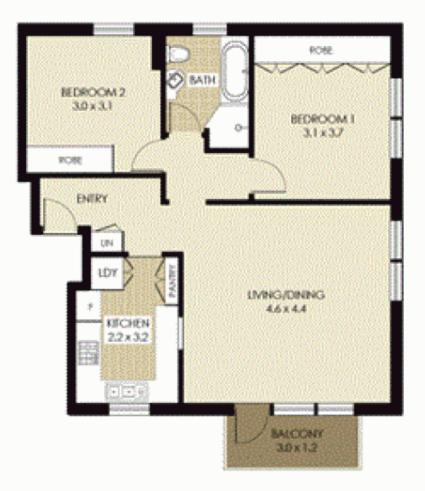

# APARTMENT 12 48 BEN BOYD ROAD, NEUTRAL BAY

## APARTMENT FLOOR PLAN

#### APARIMENT FLOOR AREA = 66.4m<sup>2</sup> approx. (PLUS PARKING)

Disclaimer: Notice is given that all dimensions, descriptions, and details are provided in good faith and are believed to be correct. White all care has been taken in the preparation of the information contained herein no warranty is offered or implied. Interested parties should herefore rely on their cenengenes and must satisfy themselves in all respects.