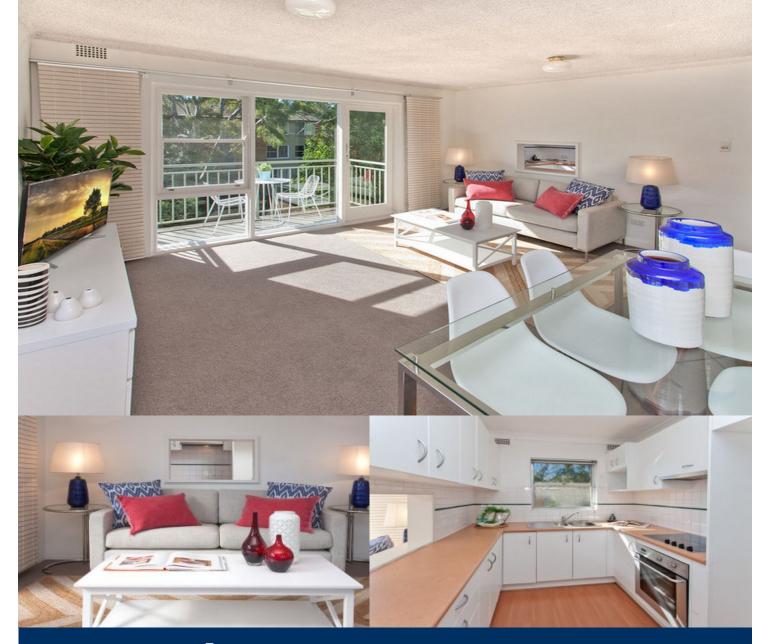

# morton.

Positioned just moments from harbour foreshores, North Sydney and the CBD, this contemporary residence is the perfect opportunity for those seeking a well appointed two bedroom with spacious and contemporary interiors highlighted by a bright north facing leafy outlook.

- Large kitchen with stainless-steel appliances and servery to living area

- Bright and fresh rooms with great cross flow ventilation
- Due north aspect bathing all rooms with stunning natural light
- Peaceful 64sqm residence bathed in natural light throughout
- Leafy outlook, Internal Laundry, Undercover parking

- Combined lounge and dining that opens onto north facing balcony

- Two sunny double bedrooms with built-ins

- Well-appointed bathroom with separate bath and shower