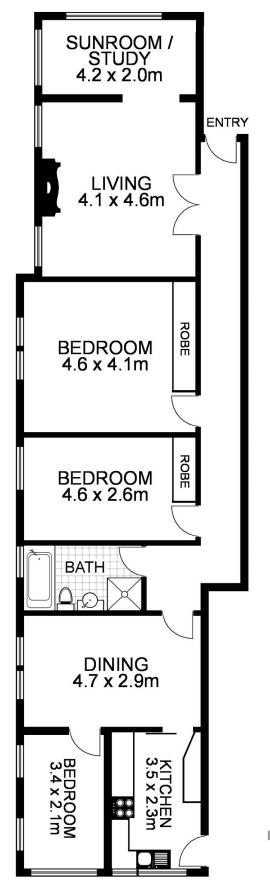

## Sarah Fowell

0437 492 129

INTERNAL AREA:  $120 \text{ m}^2$ CAR SPACE:  $16 \text{ m}^2$ TOTAL AREA:  $136 \text{ m}^2$ 

4/27 Bradleys Head Road, MOSMAN