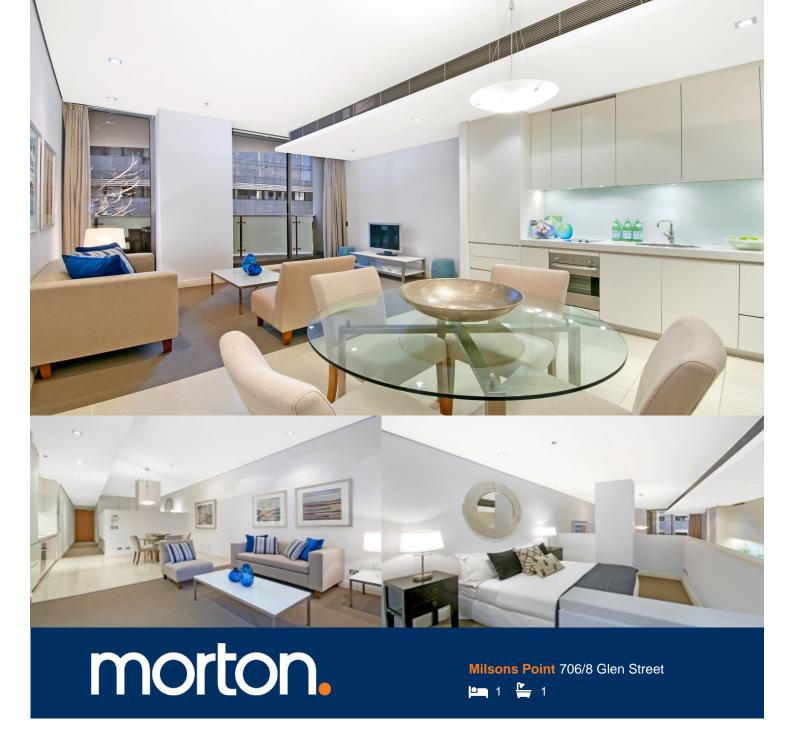

This unfurnished one bedroom is the perfect size for a couple or single looking for a life of convenience. With a deluxe kitchen which includes Caesar stone finishes and a dishwasher, to modern bathroom and shower, this is the essence of city living.

- Loft style bedroom area with built in wardrobe
- Large private balcony with Sydney Harbour Bridge glimpses
- Security building with gym, lift access and intercom
- Concealed internal laundry with washer and dryer
- Full air conditioning throughout
- 68 sqm of living space
- Sleek bathroom with bath, frameless glass shower screen & large vanity
- Separate dining and living space with high ceilings throughout
- Integrated laundry with a combined washer/dryer

Within easy access to Milsons Point Train Station and Luna Park Ferry Wharf this is the perfect apartment for any