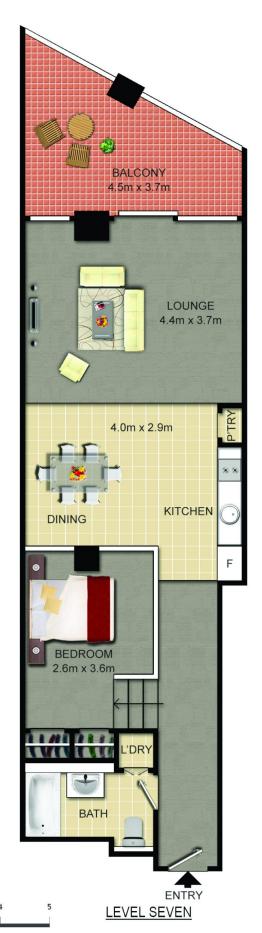

- Loft style bedroom area with built in wardrobe
- Large private balcony with Sydney Harbour Bridge glimpses
- Security building with gym, lift access and intercom
- Concealed internal laundry with washer and dryer
- Full air conditioning throughout
- 68 sqm of living space
- Sleek bathroom with bath, frameless glass shower screen & large vanity
- Separate dining and living space with high ceilings throughout
- Integrated laundry with a combined washer/dryer

## Sarah Fowell

0437 492 129

(UNDER BED CABINET)

Scale shown in metres. All dimensions herein are approximate and gathered from sources believed to be reliable. Whilst every effort is made for the accuracy of our floor plans, interested parties should rely on their own enquires. Floor Plans by Industrie Media. www.industriemedia.com.au