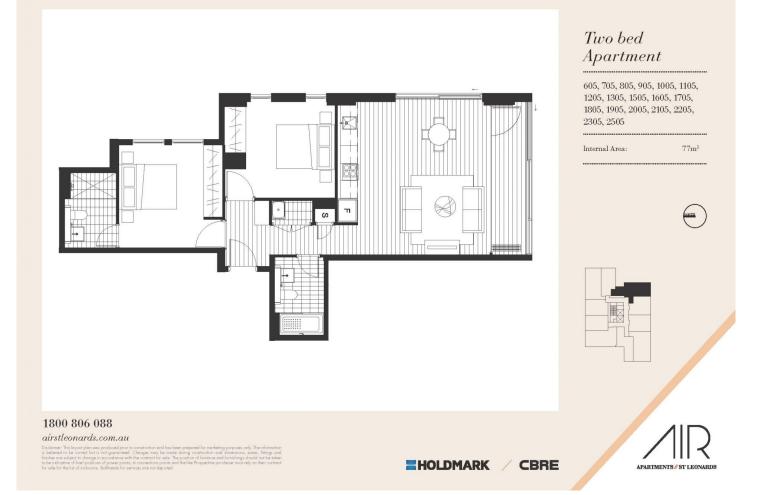

- Harbour Bridge and water views
- Cleverly configured interiors maximise the space
- Integrated seamless wintergarden
- Oak timber flooring and wool blend carpets
- Full height floor to ceiling glass windows
- Reverse cycle ducted air conditioning
- CaeserStone bench tops and polyurethane cabinetry
- Mirrored splashbacks and European appliances
- LED lights, internal laundry, NBN and Foxtel wiring
- Open air pool, gym, spa and wellness centre in development