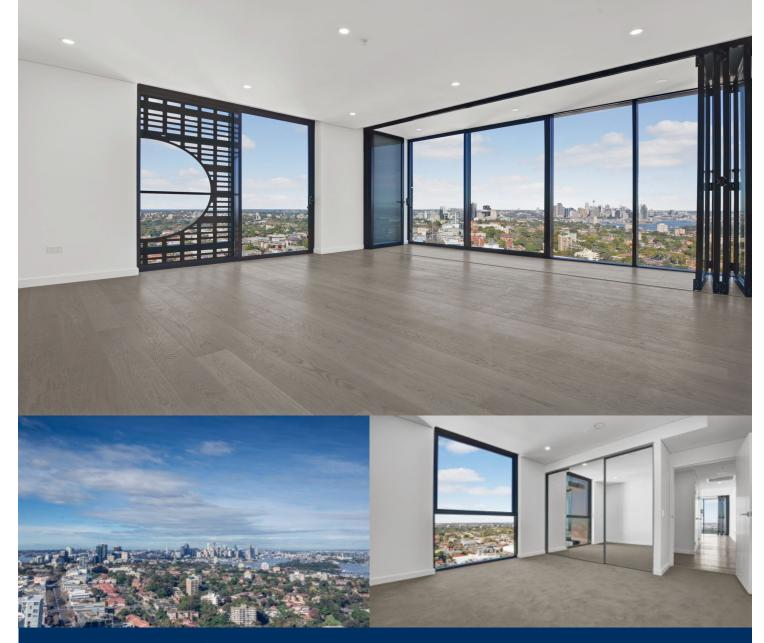

# morton.

To register your interest and be kept up to date with inspection times, please click Email Agent or Book an inspection directly at http://:morton.com.au/renting/rental-listings.php

Space, style and quality finishes will define this brand new apartment nestled in a prime position of Air St Leonards. Designed by Robertson and Marks, the Air development offers seamless light-filled indoor/outdoor living in a highly sought after vibrant location.

- Harbour Bridge and water views
- Cleverly configured interiors maximise the space
- Integrated seamless wintergarden
- Oak timber flooring and wool blend carpets
- Full height floor to ceiling glass windows
- Reverse cycle ducted air conditioning
- CaeserStone bench tops and polyurethane cabinetry
- Mirrored splashbacks and European appliances
- LED lights, internal laundry, NBN and Foxtel wiring
- Open air pool, gym, spa and wellness centre in development