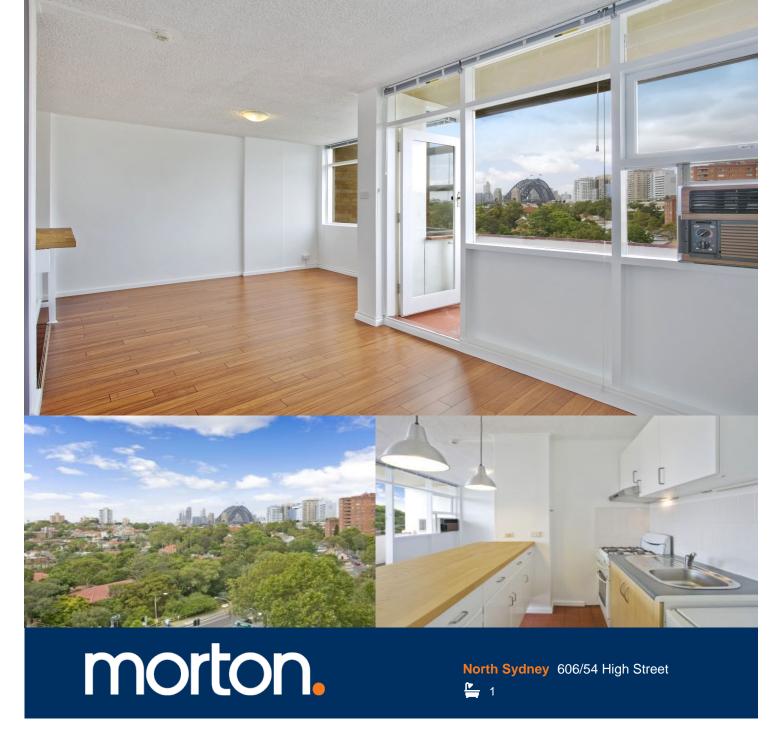

Characterised by great natural light, breathtaking views and a recent renovation throughout this studio apartment will ideally suit a professional single/couple seeking a super convenient location and as new finishes throughout.

- Elevated position with balcony facing Harbour Bridge
- Recent paint, bamboo flooring and blinds throughout
- Updated kitchen with gas cooking
- Built in wardrobe and updated bathroom
- Air conditioning and large windows
- Shared laundry
- Parking at the building is on a 'first come, first served' basis