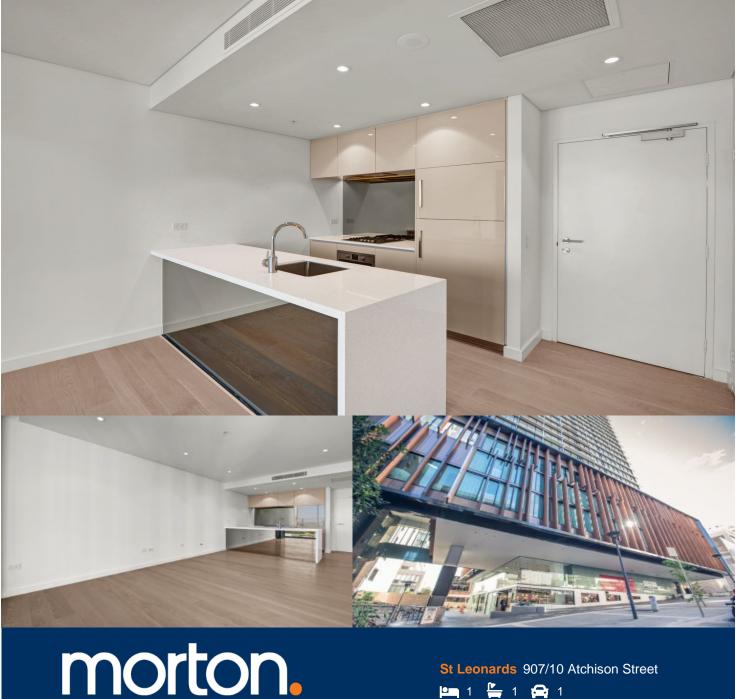

To register your interest and be kept up to date with inspection times, please click Email Agent or Book an inspection directly at http://:morton.com.au/renting/rental-listings.php

Space, style and quality finishes will define this brand new apartment nestled in a prime position of Air St Leonards. Designed by Robertson and Marks, the Air development offers seamless light-filled indoor/outdoor living in a highly sought after vibrant location.

- South facing, Anzac Bridge views
- Cleverly configured interiors maximise the space
- Integrated seamless wintergarden
- Oak timber flooring and wool blend carpets
- Full height floor to ceiling glass windows
- Reverse cycle ducted air conditioning
- CaeserStone bench tops and polyurethane cabinetry
- Mirrored splashbacks and European appliances
- LED lights, internal laundry, NBN and Foxtel wiring
- Open air pool, gym, spa and wellness centre in development