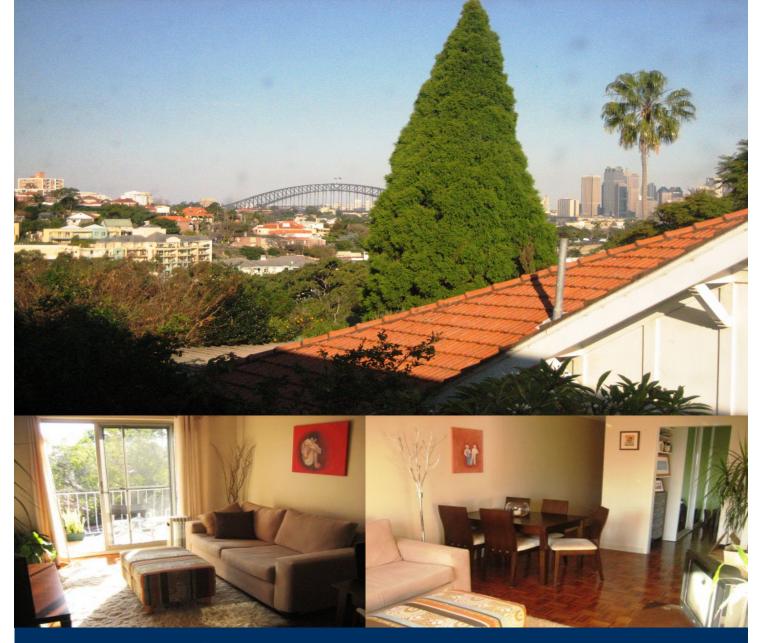

# morton.

Situated minutes from Wollstonecraft train station and Berry Island Park, this unfurnished one bedroom is in a very peaceful location.

- Modern kitchen with ample storage
- Timber parquetry floors throughout
- Built in wardrobe to bedroom
- Light and bright balcony overlooking tree lined street
- Sunny balcony off lounge area
- Bedroom with views to harbour bridge
- Optional shared laundry or washing machine in kitchen
- Under cover car space