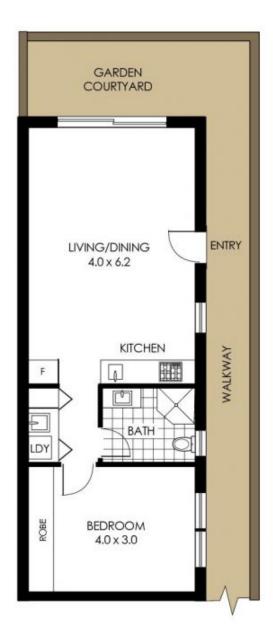

# **58A MILNER CRESCENT, WOLLSTONECRAFT**

FLOOR AREA =  $50m^2$  approx.

**FLOOR PLAN**