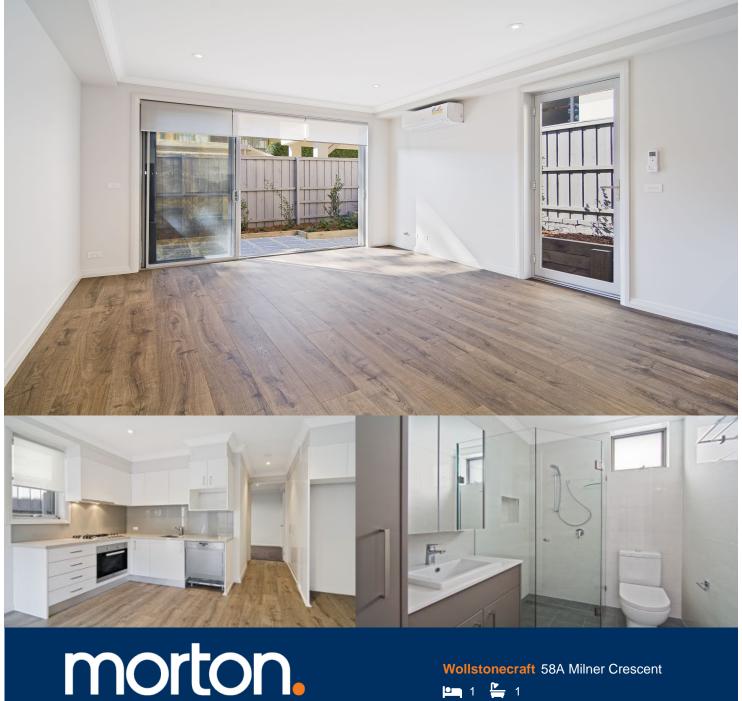

This brand new over-sized garden apartment is located within walking distance to local shops and public transport. Having a north facing aspect and top end finishes this property is bathed in natural light.

# Features include:

- Large modern kitchen with Miele appliances including dishwasher
- Floorboards throughout entertaining areas
- Reverse cycle air conditioning
- Flyscreens
- Parking available upon request
- Internal laundry with Miele washer and dryer
- Built in wardrobes
- Exclusive garden
- North facing
- Data hub installed