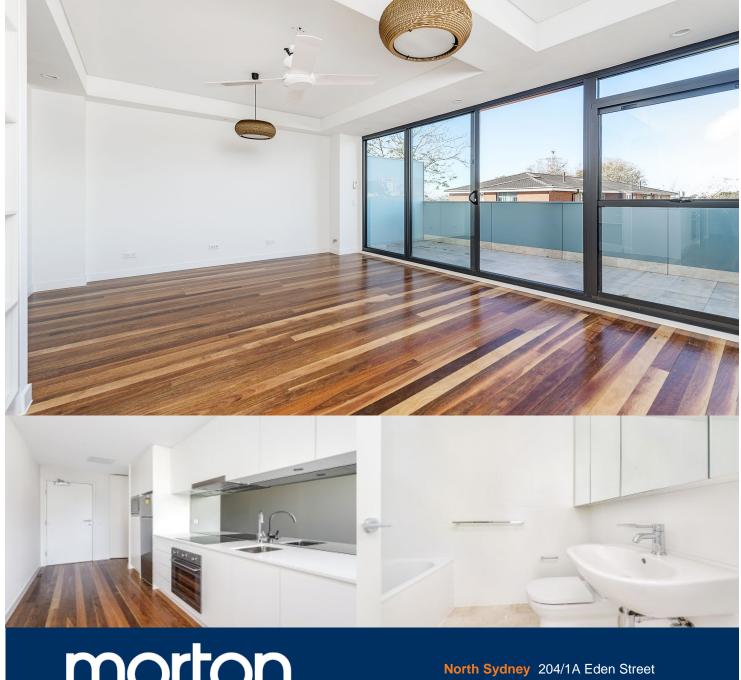

morton.

Set in a superb peaceful location convenient to both local/CBD transport and a cosmopolitan lifestyle where you are moments walk away from cafes, restaurants and only a short drive to the CBD.

- Brand new quality fixtures and finishes
- Sizeable balcony
- East facing position, natural light throughout
- Spacious open plan living, with timber floors
- Gourmet kitchen, Smeg appliances
- Master bedroom with built in wardrobes
- Internal laundry, with combo washer/dryer
- Air conditioning and ceiling fans
- Storage cage
- Secure building, intercom and lift access