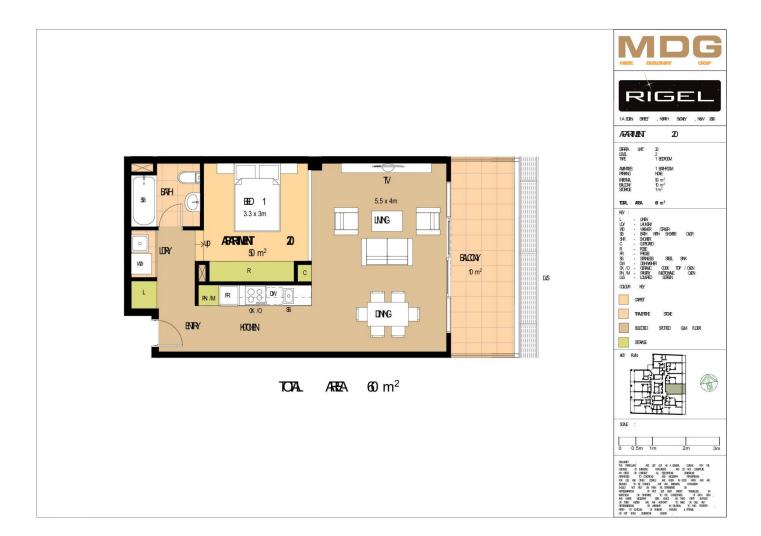

morton.

Set in a superb peaceful location convenient to both local/CBD transport and a cosmopolitan lifestyle where you are moments walk away from cafes, restaurants and only a short drive to the CBD.

- Brand new quality fixtures and finishes
- Sizeable balcony
- East facing position, natural light throughout
- Spacious open plan living, with timber floors
- Gourmet kitchen, Smeg appliances
- Master bedroom with built in wardrobes
- Internal laundry, with combo washer/dryer
- Air conditioning and ceiling fans
- Storage cage
- Secure building, intercom and lift access