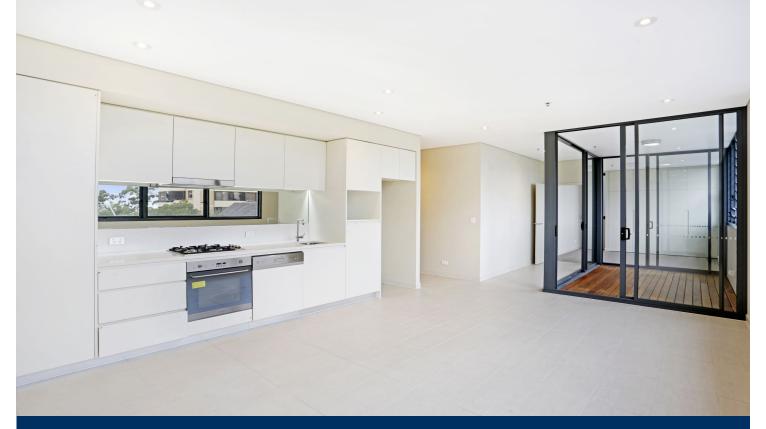

- Spacious open plan living and kitchen
- Superb floor plan, Western aspect with natural light throughout
- Modern galley style kitchen, gas cooking and dishwasher
- Sizeable enclosed balcony, with glass louvers
- Located on the second floor, with Western aspect
- Internal laundry, with dryer
- Separate storage cage in building
- Secure building, intercom and lift access
- Rooftop terrace, with cinema and harbour views