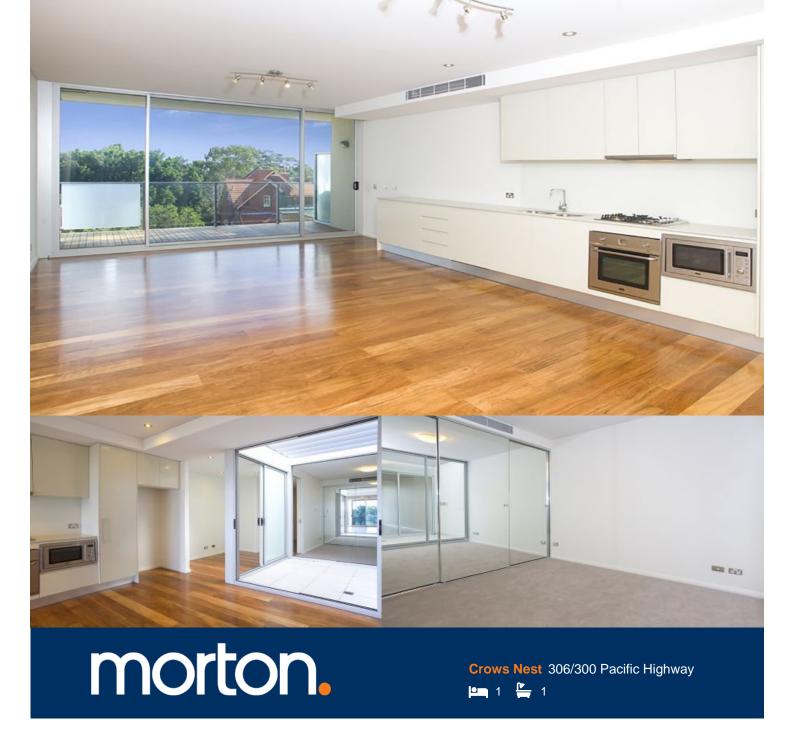

The Imiza is one of the lower north shore's latest architect inspired apartment buildings. This ultra chic boutique address incorporates leading edge design, superb inclusions and an ambience of space and luxury.

- Private balcony and courtyard with harbour views
- Large open floor plan with 65sqm internal area
- Loads of natural light throughout apartment
- Timber floors in living areas / carpet in bedroom
- Stunning kitchens with Live stainless steel appliances
- Superbly finished modern bathrooms
- Study area ideal for consolidating both home and office
- Dual zone reverse cycle air conditioning
- Excellent internal storage with storage cage
- Full building security with audio visual intercom