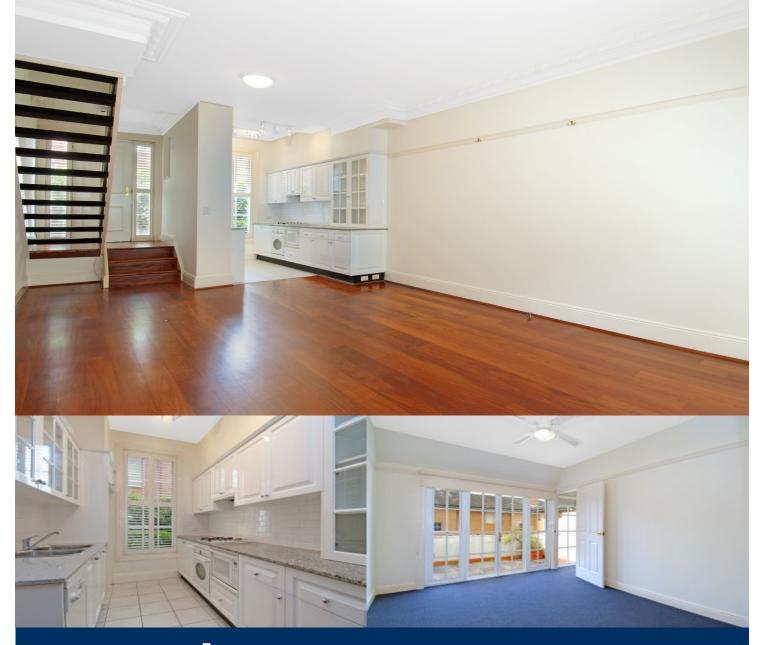

Set in a sophisticated, leafy block, this Georgian style townhouse is a private and peaceful property. Boasting modern bathrooms, and recent interior updates this spacious three level residence is sure to suit those who require a sophisticated and charming abode.

- Open plan living and dining area leads to private courtyard
- Ample interior storage with separate internal laundry
- Stylish kitchen includes gas cook top and dishwasher
- Both bedrooms with built ins and balcony access with views
- Additional study ideal for those that work from home
- Two full size undercover car spaces