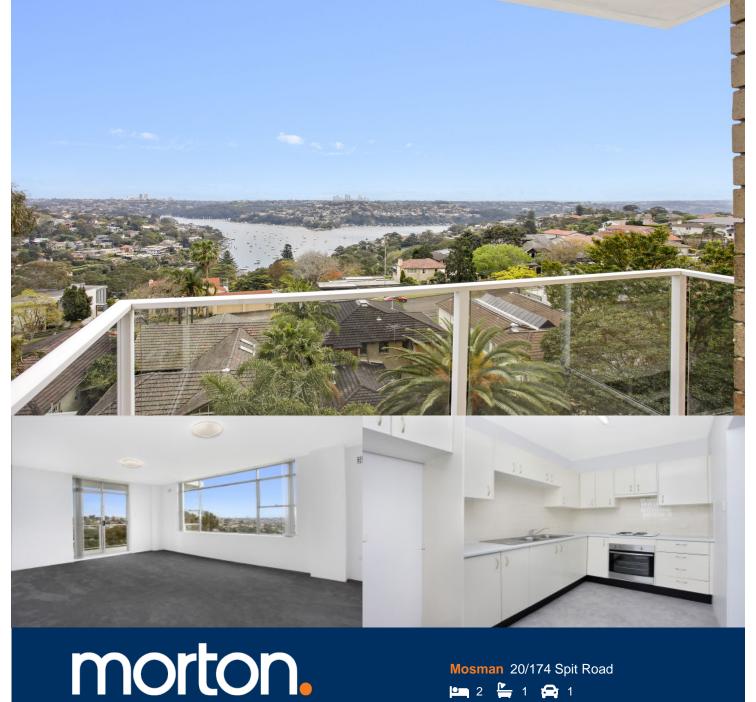

Conveniently located, this spacious residence features a magnificent panoramic water landscape over Quakers Hat Bay. A short distance to Spit Junction shops, restaurants and

Brand new paint, carpet and blinds throughout Two double sized bedrooms, main with built in wardrobe Spacious updated electric kitchen Bathroom with separate bath and shower Sun filled combined lounge and dining area Large windows featuring magnificent water vista

This apartment is a great opportunity for the tenant looking to lease a quality property with expansive water views.

cafes or experience the breathtaking Balmoral Beach. Step

Available Now

out to city transport.