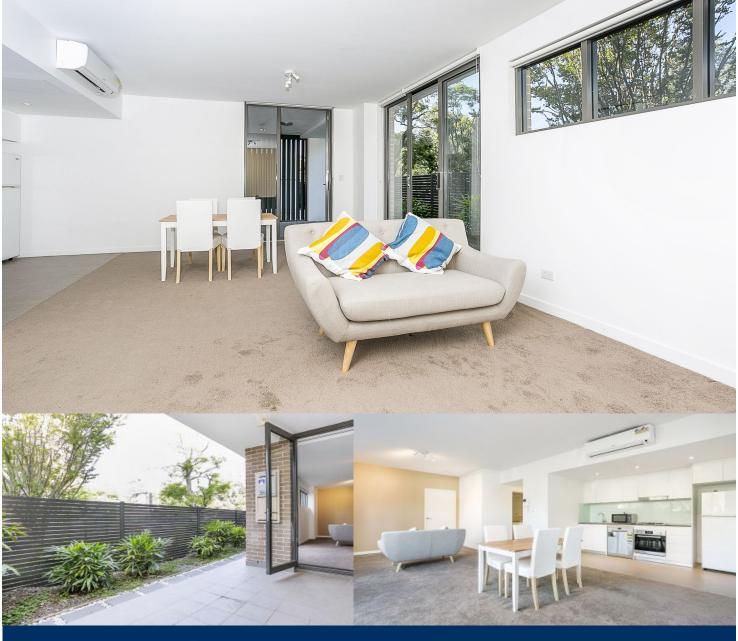

morton.

Wahroonga 32/31-33 Millewa Avenue

Set amongst the tree-lined streets, Millewa Garden has been thoughtfully designed with generously proportioned rooms and a sophisticated colour palette creating an opportunity for contemporary living in comfort and style.

- Quality features and fittings throughout
- Reverse Cycle Air conditioning
- High Speed Internet Included in rent
- Ample visitor parking and full height storage cage
- Light-filled open plan living area
- Superb gourmet kitchen, with stainless steel appliances
- Fridge Washer Dryer and Microwave included
- Generous private garden courtyard
- Spacious bedroom, with built-ins
- Cleverly designed bathroom, with laundry facilities
- Dryer included with tenancy
- Secure building with lift access and security parking
- Available Semi Furnished couch and dining set