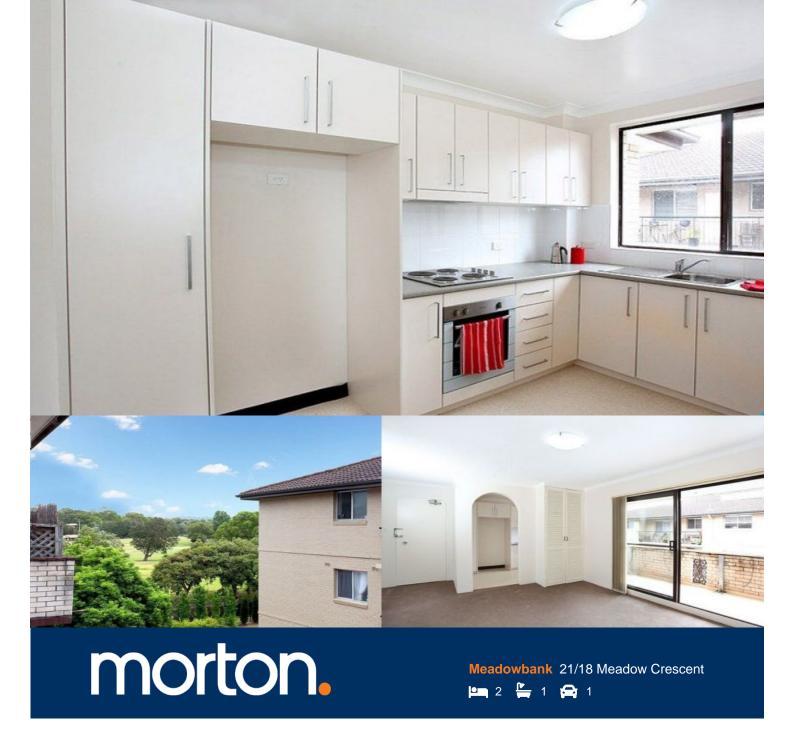

Set on the top floor, this smartly presented apartment will suit those looking for a conveniently located residence in close proximity to city transport. Its excellent lifestyle appeal is enhanced by its ideal position and in a location that has waterside parklands, trains, shops and ferries all within walking distance.

- Open plan living area plus a private balcony
- Modern kitchen with stainless steel appliances
- Neautral colour scheme throughout
- Bathroom with both shower and bath
- Security parking with workshop/laundry area