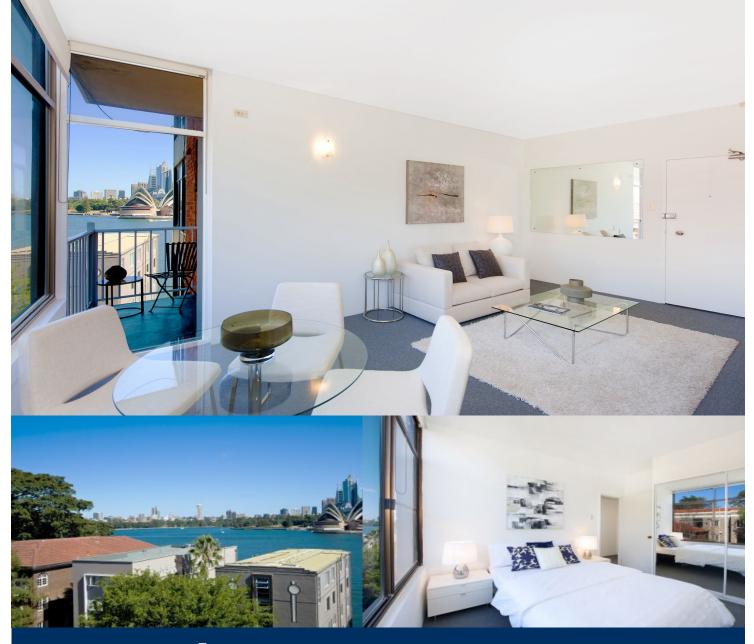

## morton.

Located along the highly desirable Kirribilli waterfront is this stunning 2 bedroom apartment with brilliant views and secure parking.

Located on the Eastern side of Level 6 this light & bright apartment captures sweeping views of Sydney Harbour & Opera House from the living room.

- Showcases an abundance of natural light
- Neat kitchen with electric appliances
- Balcony overlooking the harbour and opera house
- Built-ins to both bedrooms
- Access to the sensational rooftop terrace

## Kirribilli 63/22 Waruda Street