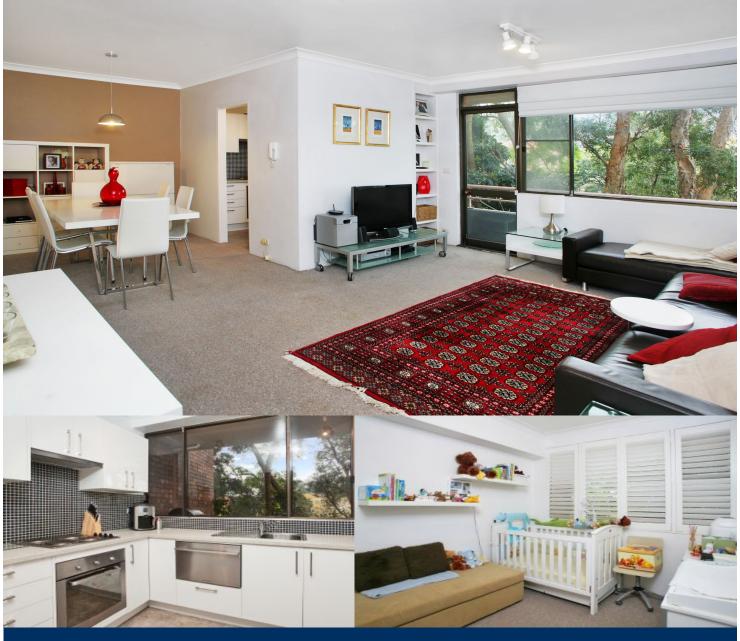

morton.

Neutral Bay 4/28 Bent Street

Beautifully presented with sunlit interiors, this bright and spacious apartment enjoys private and verdant surroundings. Positioned in a quiet location, this well maintained apartment is ideally suited to a professional single / couple seeking an ultra convenient location.

- Large balcony with east facing aspect
- Large open plan living and dining
- Main bedroom with built-in wardrobe
- Sizable second bedroom with built-in
- Deluxe kitchen with dishdrawer and ample storage
- Renovated full bathroom with separate bath and shower
- Lock-up garage for one vehicle